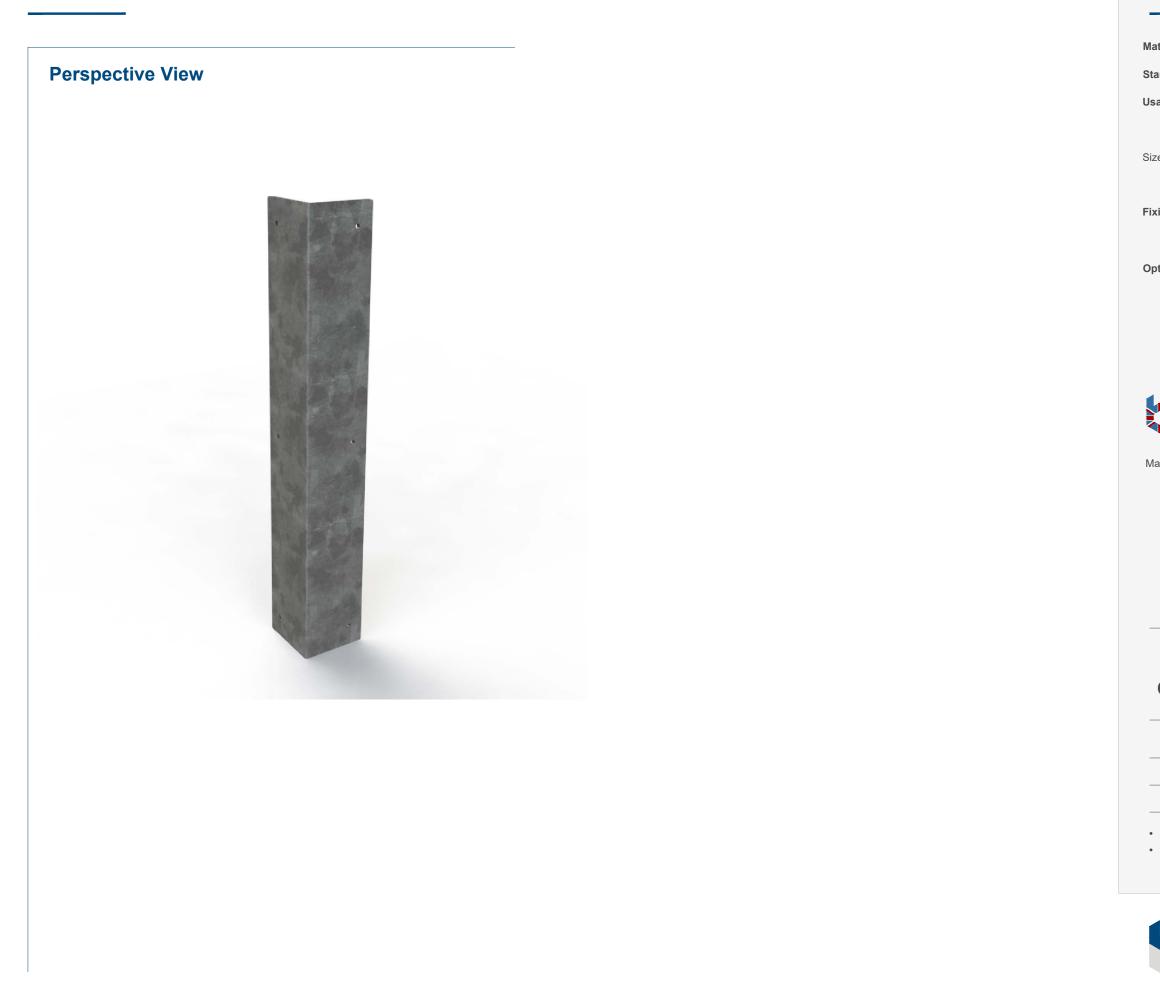

## **Corner Protect Steel**

## Technical information

| aterial:        | Mild Steel                                 |  |  |  |
|-----------------|--------------------------------------------|--|--|--|
| andard Finish:  | Galvanised                                 |  |  |  |
| sage:           | 90 Degree Angle for Surface or<br>Doorways |  |  |  |
| ze:             | Bespoke to your requirements               |  |  |  |
| xing:           | Surface Mounted with Fixing Holes          |  |  |  |
| ptional Extras: | Powder Coated Finish                       |  |  |  |