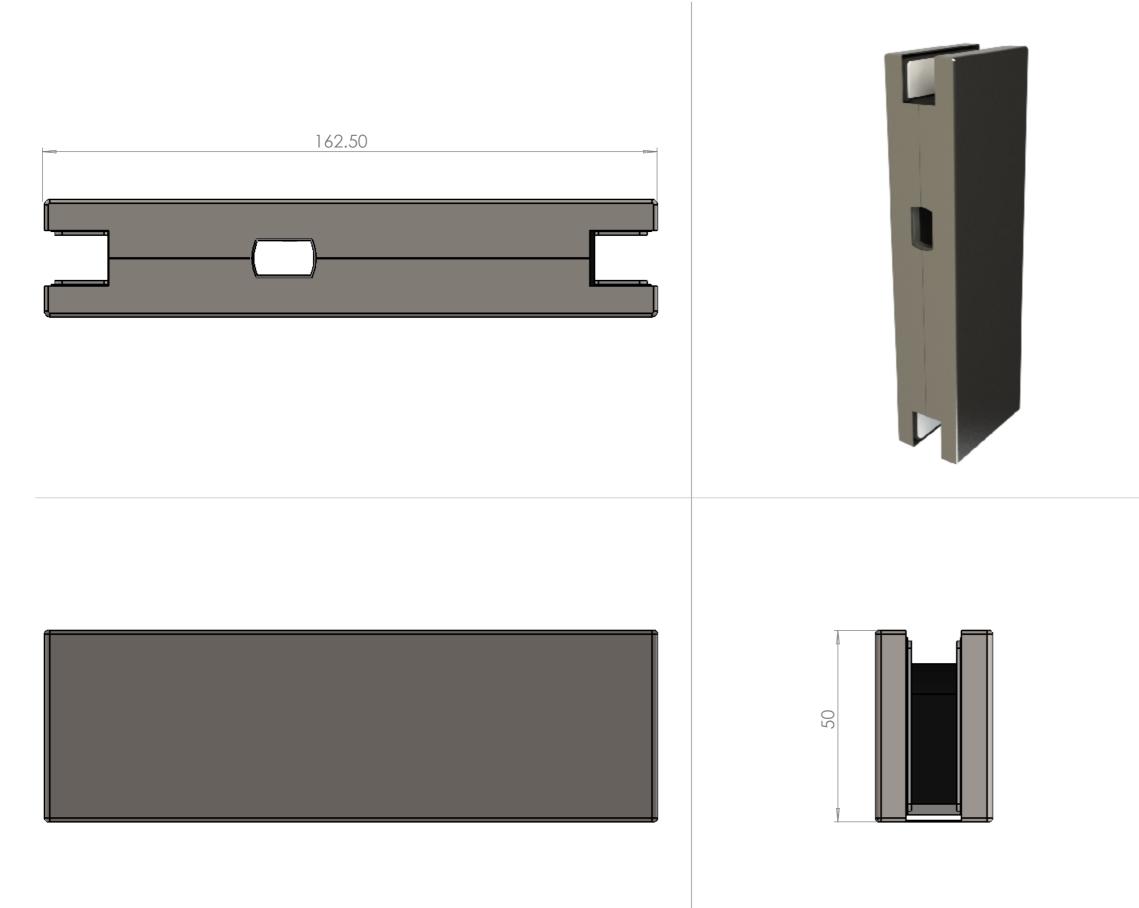

## Sheet Notes

All dimensions are in mm unless otherwise stated ٠ Any dimensions scaled from this drawing are taken at readers own risk •

Product Key Features

- Brushed Stainless Steel
  Polished Stainless Steel Black

| Handing   |
|-----------|
| Packaging |

Non Handed Each

Glass Preparation Details Scale 1:2

T 01730 719 292 E info@bellsure.co.uk W bellsure.co.uk

| PRODUCT NAME.<br>Centre Strike |                |      |           | ∞<br>≪P50      |                |  |
|--------------------------------|----------------|------|-----------|----------------|----------------|--|
| DRAWING                        |                |      |           |                |                |  |
| SCALE: 1:1                     | SHEET SIZE: A3 | DRAW | /N BY: BK | CHECKED BY: MJ | DATE: 20/05/13 |  |
| PROJECT NO.                    | DRAWING NO.    |      |           |                |                |  |