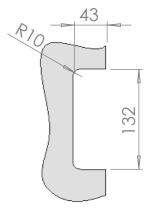

| Handing   |
|-----------|
| Packaging |

Non Handed Each

Glass Preparation Details Scale 1:2

T 01730 719 292 E info@bellsure.co.uk W bellsure.co.uk

| PRODUCT NAME.<br>Centre Strike |                |      |           | ∞<br>≪P50      |                |  |
|--------------------------------|----------------|------|-----------|----------------|----------------|--|
| DRAWING                        |                |      |           |                |                |  |
| SCALE: 1:1                     | SHEET SIZE: A3 | DRAW | /N BY: BK | CHECKED BY: MJ | DATE: 20/05/13 |  |
| PROJECT NO.                    | DRAWING NO.    |      |           |                |                |  |