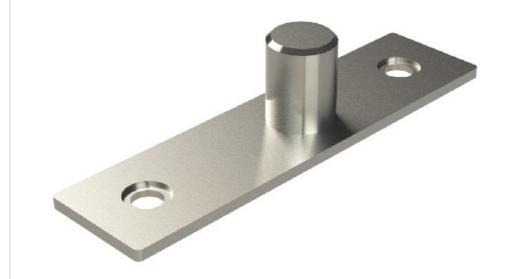

# GP10 Flat Plate Top Centre

## Product Key Features

Material Finish:

Brushed Stainless Steel Black

Packaging:

1no.

T 01730 719 292 E info@bellsure.co.uk
W bellsure.co.uk

| SCALE: N/A            | SHEET SIZE: A3 | DRAWN BY: BK | CHECKED BY: JD | DATE: 20/05/13 |
|-----------------------|----------------|--------------|----------------|----------------|
| Screw-ir              | Top Ce         | ntre         | GP20           |                |
| Flat Plate Top Centre |                |              | GP10           |                |