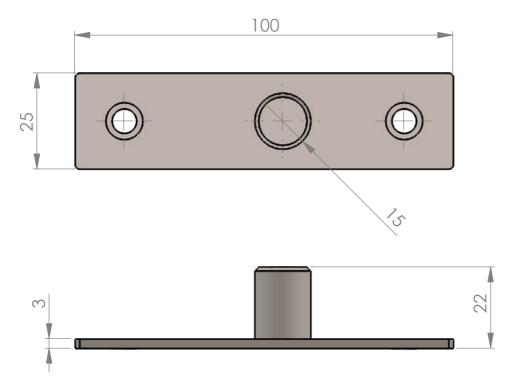

# Product Specification Sheet Accessories | Top Centres

# GP10 Flat Plate Top Centre

### Sheet Notes

- All dimensions are in mm unless otherwise stated
- Any dimensions scaled from this drawing are taken at readers own risk