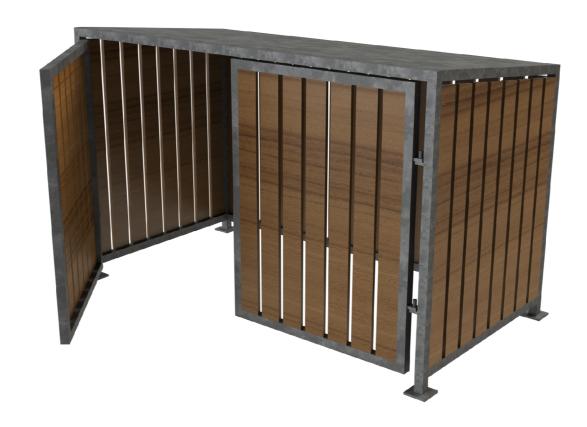

## Product Spec

Size: 1300H x 2050W x 1050D\* Material:

Galvanised Steel Frame, Iroko

timber cladding (Other hardwood + softwood timbers available) Surface mounted 2mm Galvanised Sheet Roof

Fixing Options: Roof Type:

(Powder coating available)
Padbolt

Security Options:

\* The cycle store pictured can be used for many uses including storing bins. The dimensions of the store can be manufactured bespoke to suit your size requirements

## Lokstore