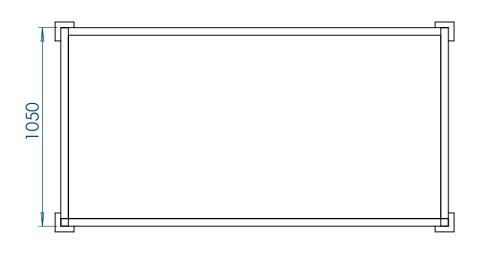

## 2050 920

## Product Spec

Size: 1300H x 2050W x 1050D\* Material:

Galvanised Steel Frame, Iroko

timber cladding (Other hardwood + softwood timbers available) Surface mounted 2mm Galvanised Sheet Roof

Fixing Options: Roof Type: