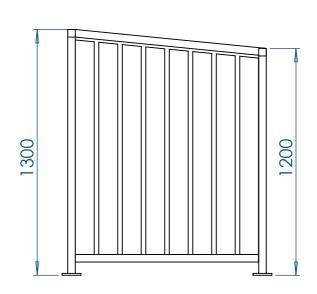

## Product Spec

Size: 1300H x 2050W x 1050D\* Material:

Galvanised Steel Frame, Iroko

timber cladding (Other hardwood + softwood timbers available) Surface mounted 2mm Galvanised Sheet Roof

Fixing Options: Roof Type: