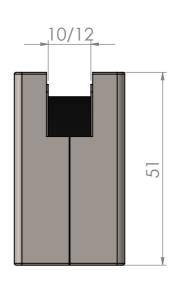

## Product Key Features

Material Finish: Brushed

- Polished Stainless Steel
- Black

120kg 1100mm Max Door Weight: Max Door Width: Handing Non Handed Packaging Each

Glass Preparation Details Scale 1:2

T 01730 719 292 E info@bellsure.co.uk