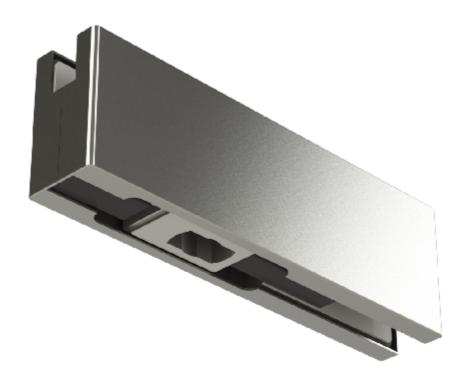

## Product Key Features

Material Finish: Brushed

- Polished Stainless Steel
- Black

120kg 1100mm Max Door Weight: Max Door Width: Handing Non Handed Packaging Each

Glass Preparation Details Scale 1:2

T 01730 719 292 E info@bellsure.co.uk