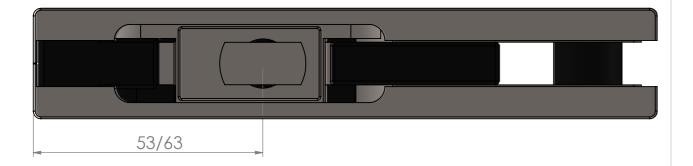

## Product Key Features

Material Finish: Brushed

- Polished Stainless Steel
- Black

120kg 1100mm Max Door Weight: Max Door Width: Handing Non Handed Packaging Each

Glass Preparation Details Scale 1:2

T 01730 719 292 E info@bellsure.co.uk