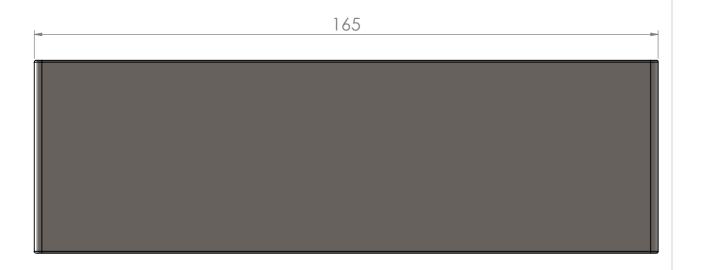

## Product Key Features

Material Finish: Brushed

- Polished Stainless Steel
- Black

120kg 1100mm Max Door Weight: Max Door Width: Handing Non Handed Packaging Each

Glass Preparation Details Scale 1:2

T 01730 719 292 E info@bellsure.co.uk