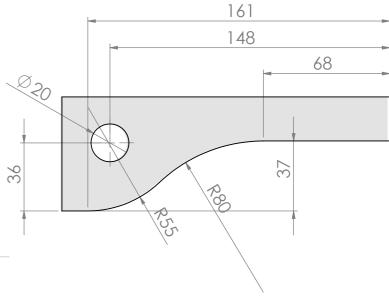

## Product Key Features

Material Finish: Brushed

- Polished Stainless Steel
- Black

120kg 1100mm Max Door Weight: Max Door Width: Handing Non Handed Packaging Each

Glass Preparation Details Scale 1:2

T 01730 719 292 E info@bellsure.co.uk