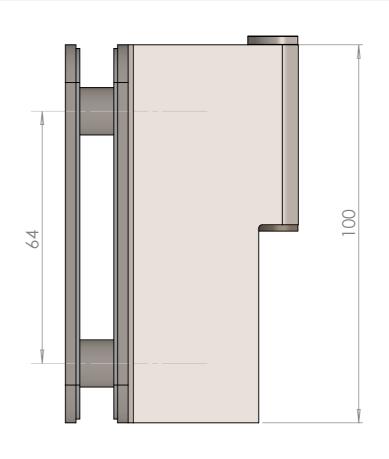

## Product Specification Sheet Hinges | Lift-off Glass Hinge

## Product Key Features

304 Grade Stainless SteelBrushed Material Finish:

Finish:

Black

Handed: DIN R/L

Max Door Weight: 3 Hinges = 80Kg