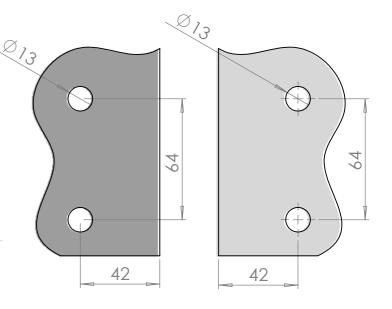

## Glass Preparation Details Scale 1:2

T 01730 719 292 E info@bellsure.co.uk W bellsure.co.uk

| PRODUCT NAM | elass Hing     | ge P         | L101R/L        |                |
|-------------|----------------|--------------|----------------|----------------|
| DRAWING     |                |              |                |                |
| SCALE: 1:1  | SHEET SIZE: A3 | DRAWN BY: BK | CHECKED BY: MJ | DATE: 20/05/13 |
| PROJECT NO. | DRAWING NO.    |              |                |                |