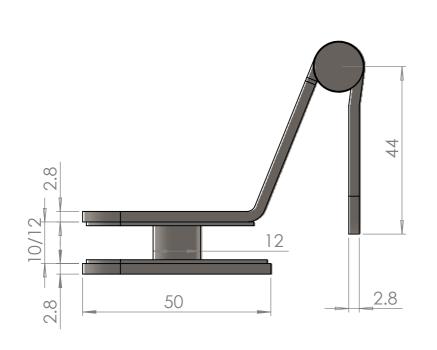

## Glass Preparation Details Scale 1:2

T 01730 719 292 E info@bellsure.co.uk W bellsure.co.uk

| PRODUCT NAM | elass Hing     | ge P         | L101R/L        |                |
|-------------|----------------|--------------|----------------|----------------|
| DRAWING     |                |              |                |                |
| SCALE: 1:1  | SHEET SIZE: A3 | DRAWN BY: BK | CHECKED BY: MJ | DATE: 20/05/13 |
| PROJECT NO. | DRAWING NO.    |              |                |                |