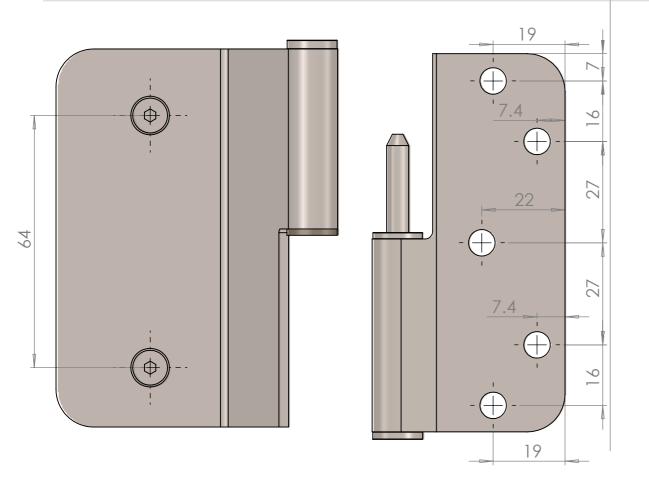

## Product Specification Sheet Hinges | Lift-off Glass Hinge

## Product Key Features

304 Grade Stainless SteelBrushed Material Finish:

Finish:

Black

Handed: DIN R/L

Max Door Weight: 3 Hinges = 80Kg