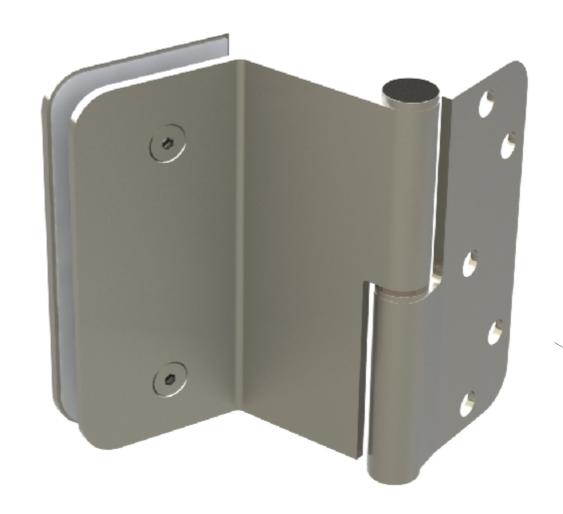

## Product Specification Sheet Hinges | Lift-off Glass Hinge

## Product Key Features

304 Grade Stainless SteelBrushed Material Finish:

Finish:

Black

Handed: DIN R/L

Max Door Weight: 3 Hinges = 80Kg