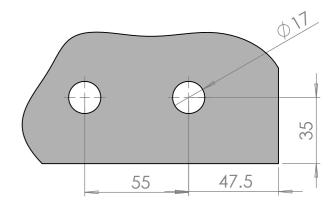

## Glass Preparation Details Scale:1:2

T 01730 719 292 E info@bellsure.co.uk W bellsure.co.uk

| PRODUCT NAME.<br>Offset Bottom Pivot<br>- Right Hand |                |              | part no.<br>PL107 |                |                |
|------------------------------------------------------|----------------|--------------|-------------------|----------------|----------------|
| DRAWING                                              |                |              |                   |                |                |
| SCALE: 1:1                                           | SHEET SIZE: A3 | DRAWN BY: BK |                   | CHECKED BY: MJ | DATE: 20/05/13 |
| PROJECT NO.                                          | DRAWING NO.    |              |                   |                |                |