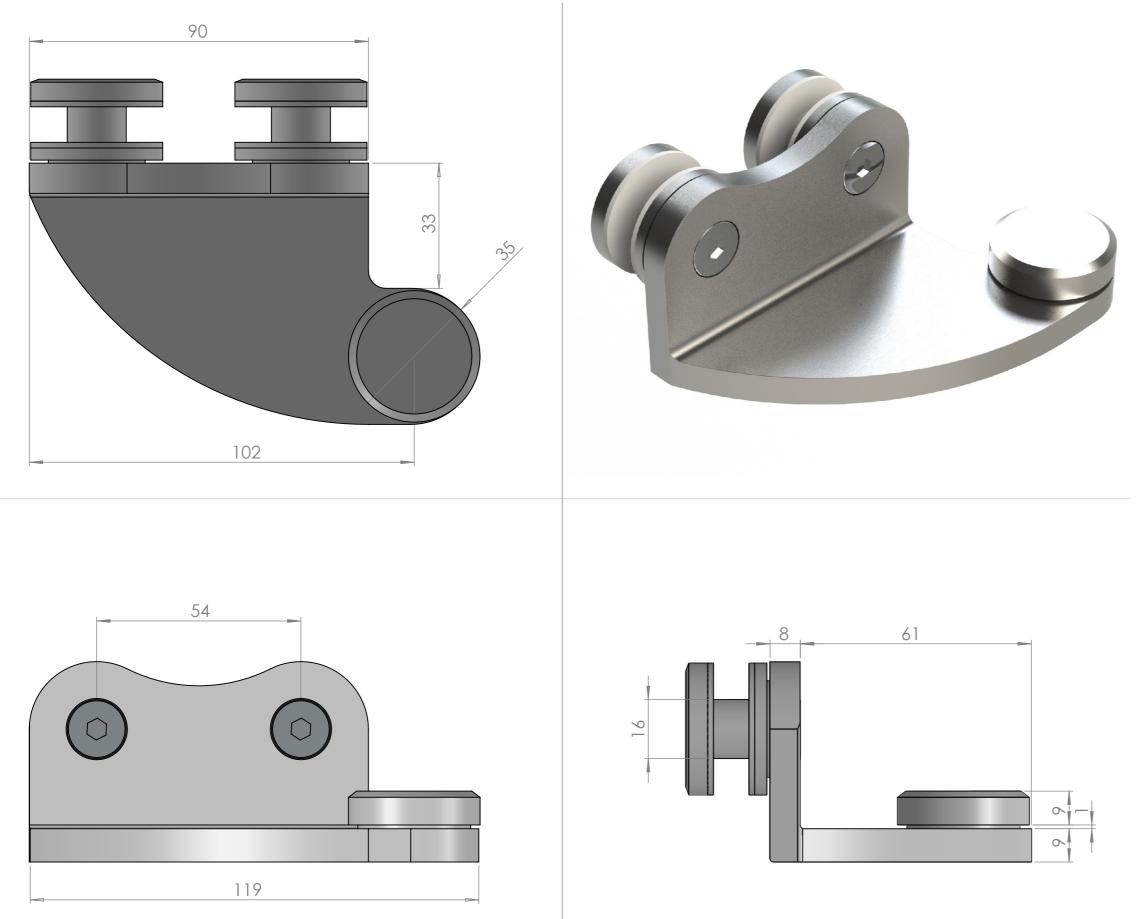

## Product Specification Sheet Pivots | Primeline Offset Bottom Pivot - Right Hand

## Sheet Notes

All dimensions are in mm unless otherwise stated
Any dimensions scaled from this drawing are taken at readers own risk

Product Key Features

Material Finish:

Max Door Weight: Max Door Width: Handing: Glass Thickness Compatibility:

 Stainless Steel Grade 304
Black 100kg 1100mm DIN RH 10mm or 12mm

## Glass Preparation Details Scale:1:2

T 01730 719 292 E info@bellsure.co.uk W bellsure.co.uk

| PRODUCT NAME.<br>Offset Bottom Pivot<br>- Right Hand |                |              | part no.<br>PL107 |                |                |
|------------------------------------------------------|----------------|--------------|-------------------|----------------|----------------|
| DRAWING                                              |                |              |                   |                |                |
| SCALE: 1:1                                           | SHEET SIZE: A3 | DRAWN BY: BK |                   | CHECKED BY: MJ | DATE: 20/05/13 |
| PROJECT NO.                                          | DRAWING NO.    |              |                   |                |                |