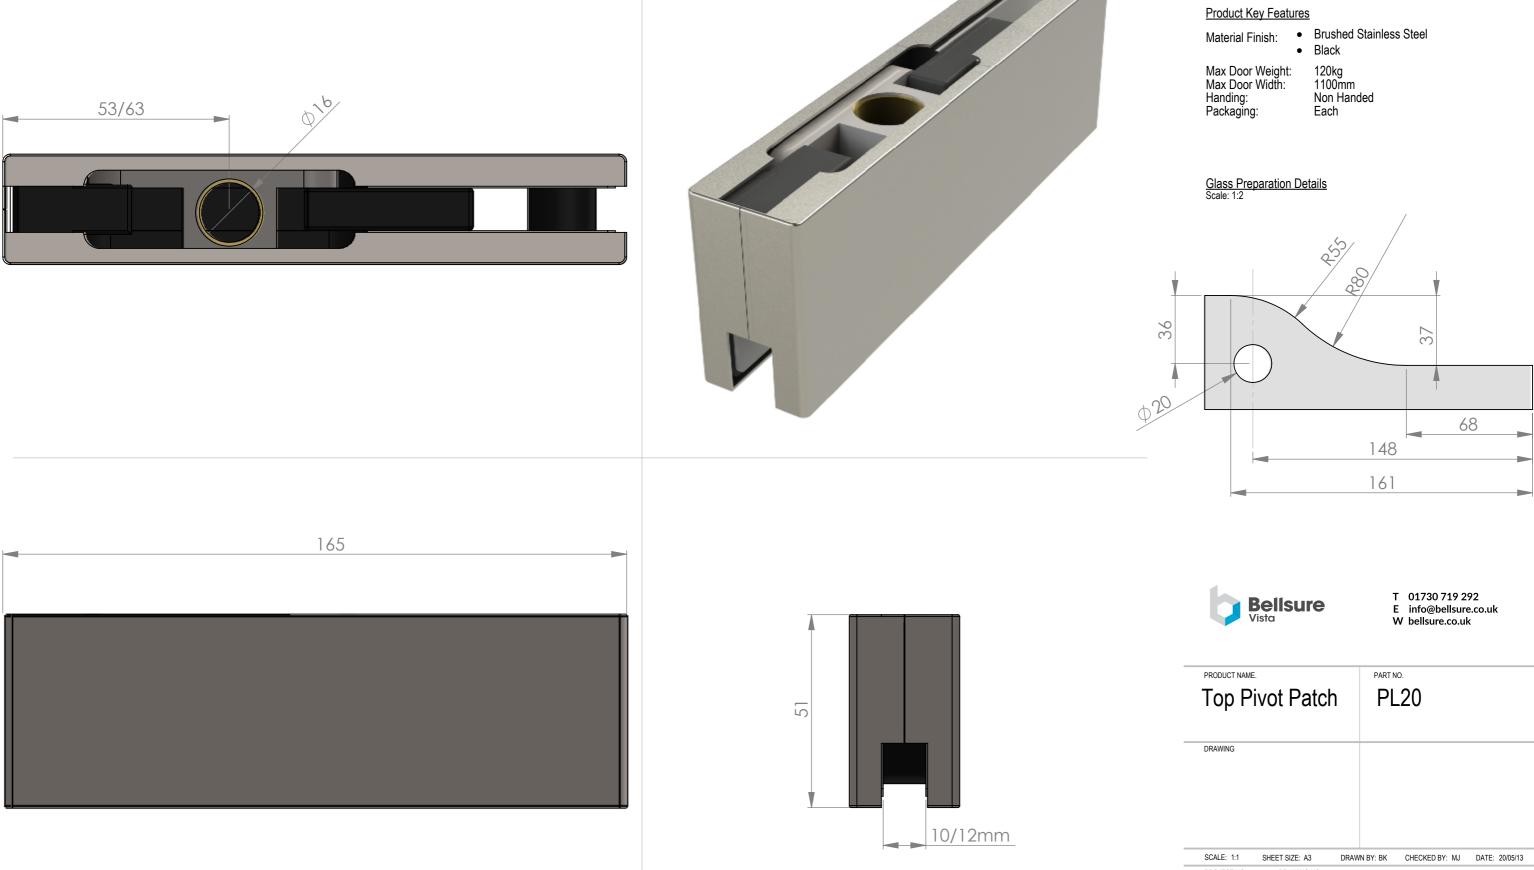

## Product Specification Sheet Pivot Patches | Primeline Top Pivot Patch

## Sheet Notes

All dimensions are in mm unless otherwise stated Any dimensions scaled from this drawing are taken at readers own risk

| Material Finish:                                              | • | Brushed Stainless Steel<br>Black      |
|---------------------------------------------------------------|---|---------------------------------------|
| Max Door Weight:<br>Max Door Width:<br>Handing:<br>Packaging: |   | 120kg<br>1100mm<br>Non Handed<br>Each |

| PRODUCT NAME.<br>Top Pi | vot Patch      | ٦     |        | <b>.20</b>     |                |
|-------------------------|----------------|-------|--------|----------------|----------------|
| DRAWING                 |                |       |        |                |                |
| SCALE: 1:1              | SHEET SIZE: A3 | DRAWN | BY: BK | CHECKED BY: MJ | DATE: 20/05/13 |
| PROJECT NO.             | DRAWING NO.    |       |        |                |                |