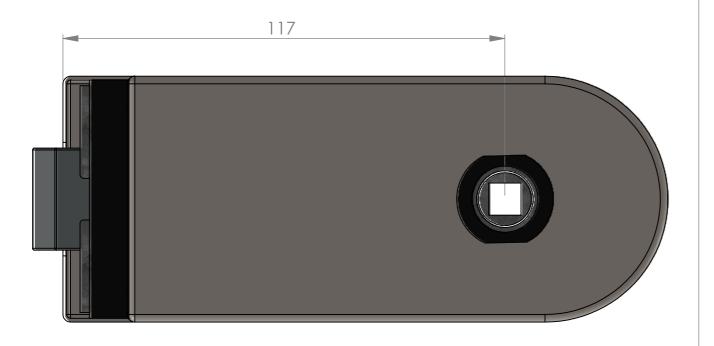

## **Sheet Notes**

- All dimensions are in mm unless otherwise stated
- Any dimensions scaled from this drawing are taken at readers own risk

## Glass Preparation Details Scale 1:2

T 01730 719 292 E info@bellsure.co.uk W bellsure.co.uk

| Non Loc    | cking Lat      | '         | PL200            |                   |
|------------|----------------|-----------|------------------|-------------------|
| DRAWING    |                |           |                  |                   |
| SCALE: 1:1 | SHEET SIZE: A3 | DRAWN BY: | BK CHECKED BY: N | NJ DATE: 20/05/13 |