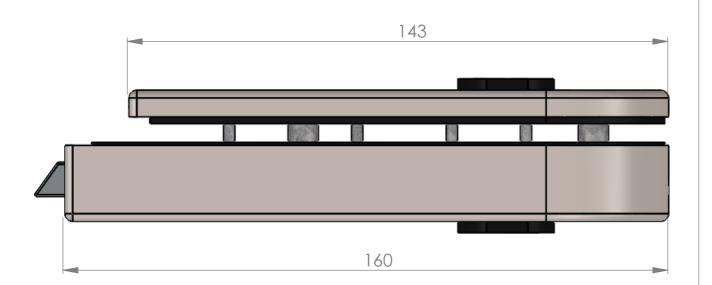

## **Sheet Notes**

- All dimensions are in mm unless otherwise stated
- Any dimensions scaled from this drawing are taken at readers own risk

## Glass Preparation Details Scale 1:2

T 01730 719 292 E info@bellsure.co.uk W bellsure.co.uk

| Non Loc    | cking Lat      | '         | PL200            |                   |
|------------|----------------|-----------|------------------|-------------------|
| DRAWING    |                |           |                  |                   |
| SCALE: 1:1 | SHEET SIZE: A3 | DRAWN BY: | BK CHECKED BY: N | NJ DATE: 20/05/13 |