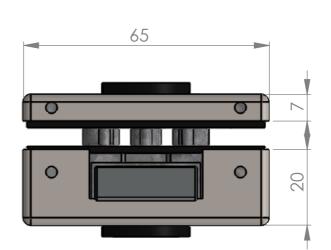

## **Sheet Notes**

- All dimensions are in mm unless otherwise stated
- Any dimensions scaled from this drawing are taken at readers own risk

## Glass Preparation Details Scale 1:2

T 01730 719 292 E info@bellsure.co.uk W bellsure.co.uk

| Non Loc    | cking Lat      | '         | PL200            |                   |
|------------|----------------|-----------|------------------|-------------------|
| DRAWING    |                |           |                  |                   |
| SCALE: 1:1 | SHEET SIZE: A3 | DRAWN BY: | BK CHECKED BY: N | NJ DATE: 20/05/13 |