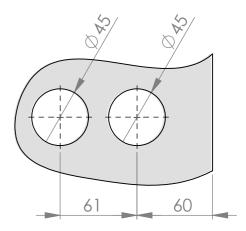

## Glass Preparation Details Scale 1:2

T 01730 719 292 E info@bellsure.co.uk W bellsure.co.uk

| Non Loc    | cking Lat      | '         | PL200            |                   |
|------------|----------------|-----------|------------------|-------------------|
| DRAWING    |                |           |                  |                   |
| SCALE: 1:1 | SHEET SIZE: A3 | DRAWN BY: | BK CHECKED BY: N | NJ DATE: 20/05/13 |