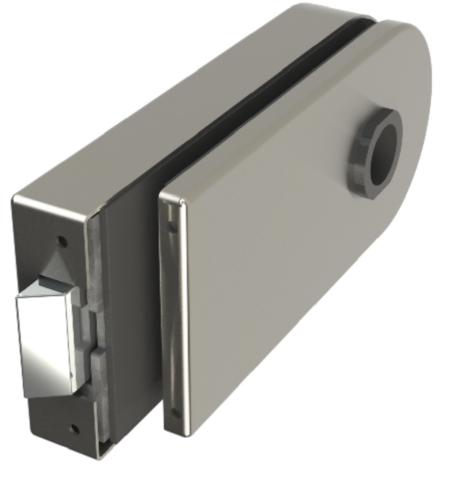

## **Product Key Features**

Material Finish:

Brushed
Polished Stainless Steel Grade 304

Black

Handing Non Handed Each Packaging