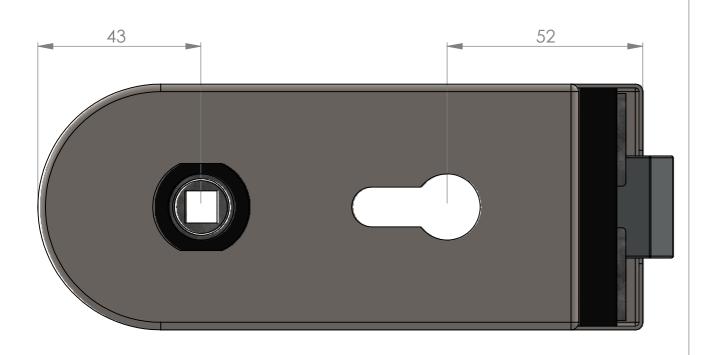

## **Sheet Notes**

- All dimensions are in mm unless otherwise stated
- Any dimensions scaled from this drawing are taken at readers own risk

## **Product Key Features**

Material Finish:

Brushed Stainless Steel
Polished Stainless Steel Grade 304 Handing
Black

Handing Packaging

Handing Reversible Each

Glass Preparation Details Scale 1:3

T 01730 719 292 E info@bellsure.co.uk