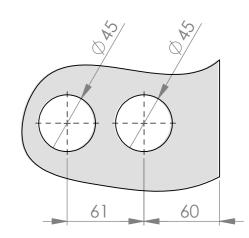

## **Product Key Features**

Material Finish:

Brushed Stainless Steel
Polished Stainless Steel Grade 304 Handing
Black

Handing Packaging

Handing Reversible Each

Glass Preparation Details Scale 1:3

T 01730 719 292 E info@bellsure.co.uk