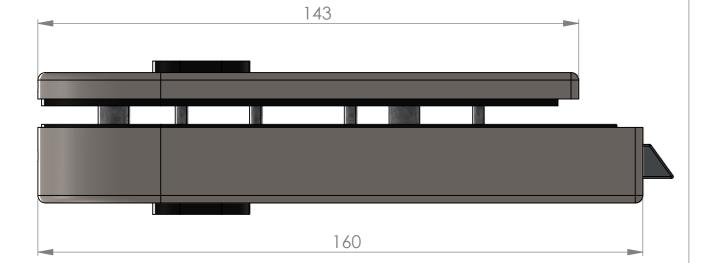

## **Sheet Notes**

- All dimensions are in mm unless otherwise stated
- Any dimensions scaled from this drawing are taken at readers own risk

## **Product Key Features**

Material Finish:

Brushed Stainless Steel
Polished Stainless Steel Grade 304 Handing
Black

Handing Packaging

Handing Reversible Each

Glass Preparation Details Scale 1:3

T 01730 719 292 E info@bellsure.co.uk