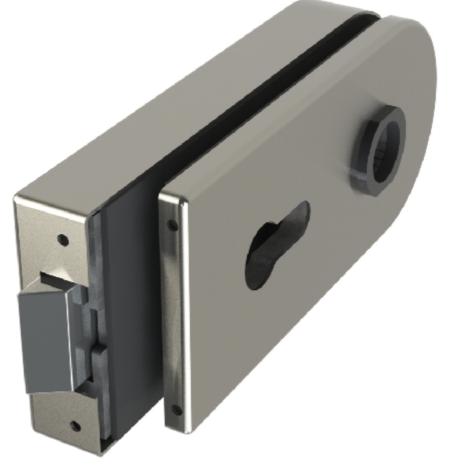

## **Product Key Features**

Material Finish:

Brushed Stainless Steel
Polished Stainless Steel Grade 304 Handing
Black

Handing Packaging

Handing Reversible Each

Glass Preparation Details Scale 1:3

T 01730 719 292 E info@bellsure.co.uk