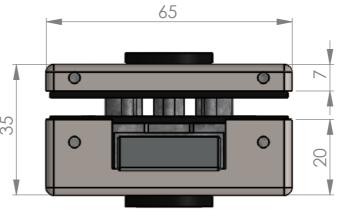

## **Sheet Notes**

- All dimensions are in mm unless otherwise stated
- Any dimensions scaled from this drawing are taken at readers own risk

## **Product Key Features**

Material Finish:

Brushed Stainless Steel
Polished Stainless Steel Grade 304 Handing
Black

Handing Packaging

Handing Reversible Each

Glass Preparation Details Scale 1:3

T 01730 719 292 E info@bellsure.co.uk