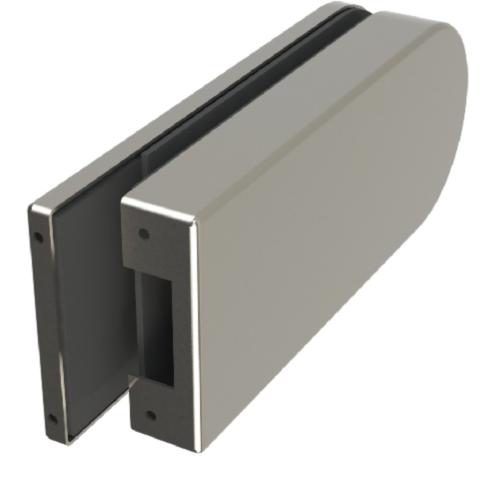

## **Product Key Features**

Material Finish:

BrushedPolished Stainless SteelBlack

Handing

Handing Reversible Each

Packaging

Glass Preparation Details Scale 1:3

T 01730 719 292 E info@bellsure.co.uk W bellsure.co.uk