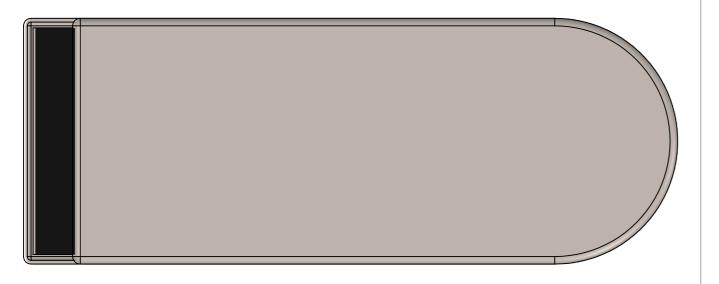

## **Product Key Features**

Material Finish:

BrushedPolished Stainless SteelBlack

Handing

Handing Reversible Each

Packaging

Glass Preparation Details Scale 1:3

T 01730 719 292 E info@bellsure.co.uk W bellsure.co.uk