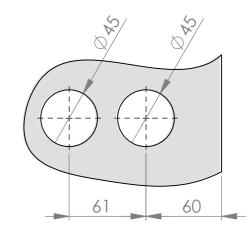

## **Product Key Features**

Material Finish:

BrushedPolished Stainless SteelBlack

Handing

Handing Reversible Each

Packaging

Glass Preparation Details Scale 1:3

T 01730 719 292 E info@bellsure.co.uk W bellsure.co.uk