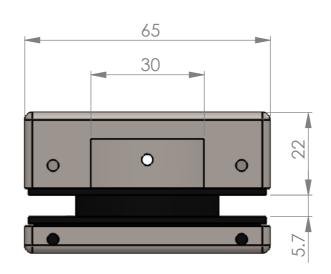

## **Sheet Notes**

- All dimensions are in mm unless otherwise stated
- Any dimensions scaled from this drawing are taken at readers own risk

## **Product Key Features**

Material Finish:

BrushedPolished Stainless SteelBlack

Handing

Handing Reversible Each

Packaging

Glass Preparation Details Scale 1:3

T 01730 719 292 E info@bellsure.co.uk W bellsure.co.uk

| Strike     |                | PART         | _220           |                |
|------------|----------------|--------------|----------------|----------------|
| DRAWING    |                |              |                |                |
| SCALE: 1:1 | SHEET SIZE: A3 | DRAWN BY: BK | CHECKED BY: MJ | DATE: 20/05/13 |