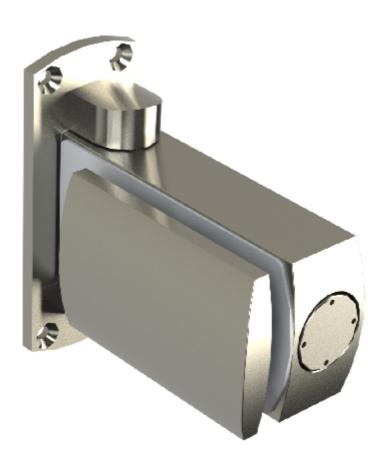

## Product Key Features

Material Finish: • Brushed Stainless Steel

Black

Max Door Weight: 100kg

Max Door Width: 1000mm

Maximum Rebate Depth:

22mm

To Suit 8/10/12 Glass