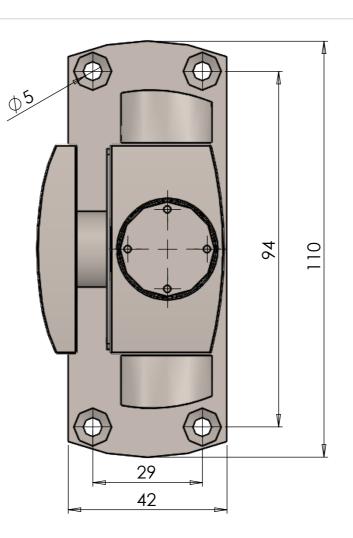

## Sheet Notes

- All dimensions are in mm unless otherwise stated
- Any dimensions scaled from this drawing are taken at readers own risk

## Product Key Features

Material Finish: • Brushed Stainless Steel

Black

Max Door Weight: 100kg

Max Door Width: 1000mm

Maximum Rebate Depth:

22mm

To Suit 8/10/12 Glass