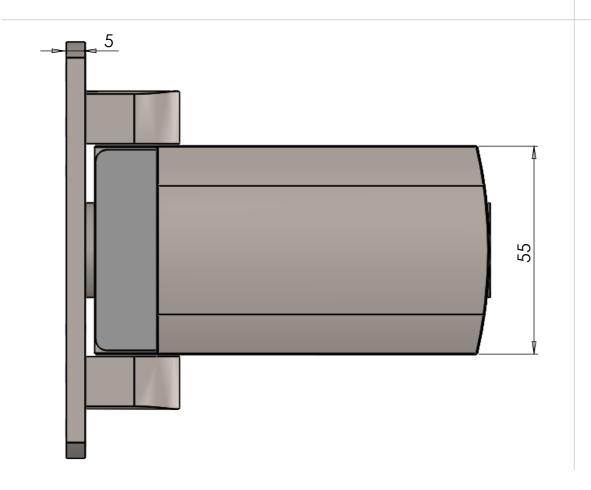

## Sheet Notes

- All dimensions are in mm unless otherwise stated
- Any dimensions scaled from this drawing are taken at readers own risk

## Product Key Features

Material Finish: • Brushed Stainless Steel

Black

Max Door Weight: 100kg

Max Door Width: 1000mm

Maximum Rebate Depth:

22mm

To Suit 8/10/12 Glass