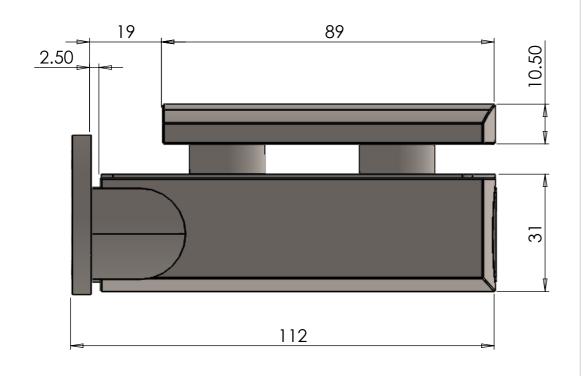

## Sheet Notes

- All dimensions are in mm unless otherwise stated
- Any dimensions scaled from this drawing are taken at readers own risk

## Product Key Features

Material Finish: • Brushed Stainless Steel

Black

Max Door Weight: 100kg

Max Door Width: 1000mm

Maximum Rebate Depth:

22mm

To Suit 8/10/12 Glass