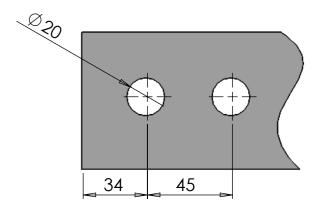

## Sheet Notes

- All dimensions are in mm unless otherwise stated
- Any dimensions scaled from this drawing are taken at readers own risk

## Product Key Features

Material Finish: • Brushed Stainless Steel

Black

Max Door Weight: 100kg

Max Door Width: 1000mm

Maximum Rebate Depth:

22mm

To Suit 8/10/12 Glass

## Glass Preparation Details

T 01730 719 292 E info@bellsure.co.uk W bellsure.co.uk

| Hydraulic S<br>Closing Hin | elf            | PL806<br>PL806D   |                |
|----------------------------|----------------|-------------------|----------------|
| DRAWING                    |                |                   |                |
| SCALE: 1:2 SHEET SIZE:     | A3 DRAWN BY: E | BK CHECKED BY: RC | DATE: 25/11/13 |
| PROJECT NO. DRAWII         | NG NO.         |                   |                |