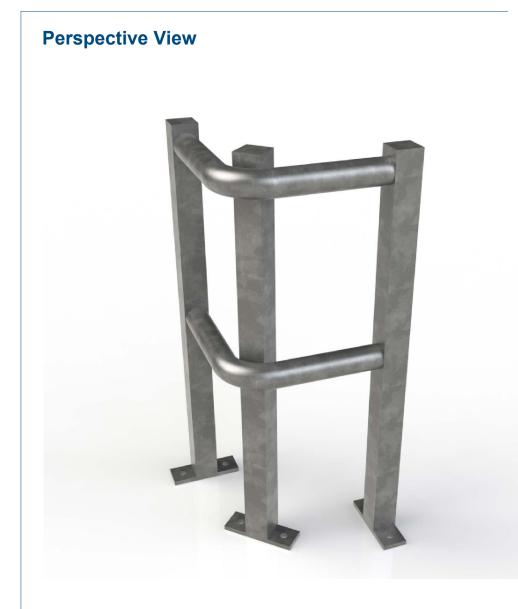

## ParcGuard 48 Corner

Mat Sta

## Technical information

| Material:        | Mild Steel                                                                 |  |  |
|------------------|----------------------------------------------------------------------------|--|--|
| Standard Finish: | Galvanised                                                                 |  |  |
| Usage:           | 2 Sided Corner Protector to protect<br>pipework, columns and other objects |  |  |
| Size:            | Bespoke to your requirements                                               |  |  |
| Optional Extras: | Powder Coated Finish                                                       |  |  |
| Fixing Options:  | Surface Mounted with Base Plate or Root Fixed                              |  |  |