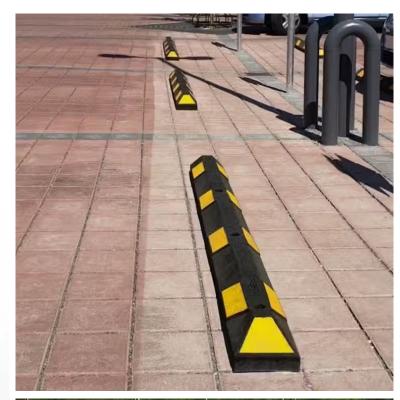

## **ParcStop Classic**

## Technical information

Recycled Rubber Material:

Black with Yellow Reflective Markings Standard Finish:

Reduce Vehicle Collisions in Car Usage:

Parking Spaces

Size: 1800mm L x 150mm W x 100mm H

Black and White, Red and White **Optional Extras:** 

Fixing Options: Surface Mounted with 4 x 135mm x

14mm coach screws with matching

rawlplugs included

Manufactured in the UK

PRODUCT NAME: