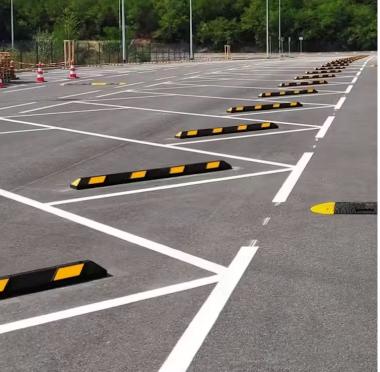

## **ParcStop Classic**

## Technical information

Recycled Rubber Material:

Black with Yellow Reflective Markings Standard Finish:

Reduce Vehicle Collisions in Car Usage:

Parking Spaces

Size: 1800mm L x 150mm W x 100mm H

Black and White, Red and White **Optional Extras:** 

Fixing Options: Surface Mounted with 4 x 135mm x

14mm coach screws with matching

rawlplugs included

Manufactured in the UK

PRODUCT NAME: