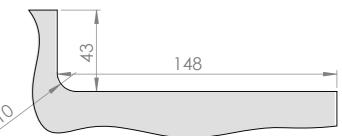

Glass Preparation Details Scale 1:2

T 01730 719 292 E info@bellsure.co.uk W bellsure.co.uk

| PRODUCT NAME. |                |      |           | 。<br>SP10      |                |
|---------------|----------------|------|-----------|----------------|----------------|
| <br>2241/202  |                |      |           |                |                |
| DRAWING       |                |      |           |                |                |
|               |                |      |           |                |                |
|               |                |      |           |                |                |
|               |                |      |           |                |                |
| SCALE: 1:1    | SHEET SIZE: A3 | DRAW | /N BY: BK | CHECKED BY: MJ | DATE: 20/05/13 |
| PROJECT NO.   | DRAWING NO.    |      |           |                |                |