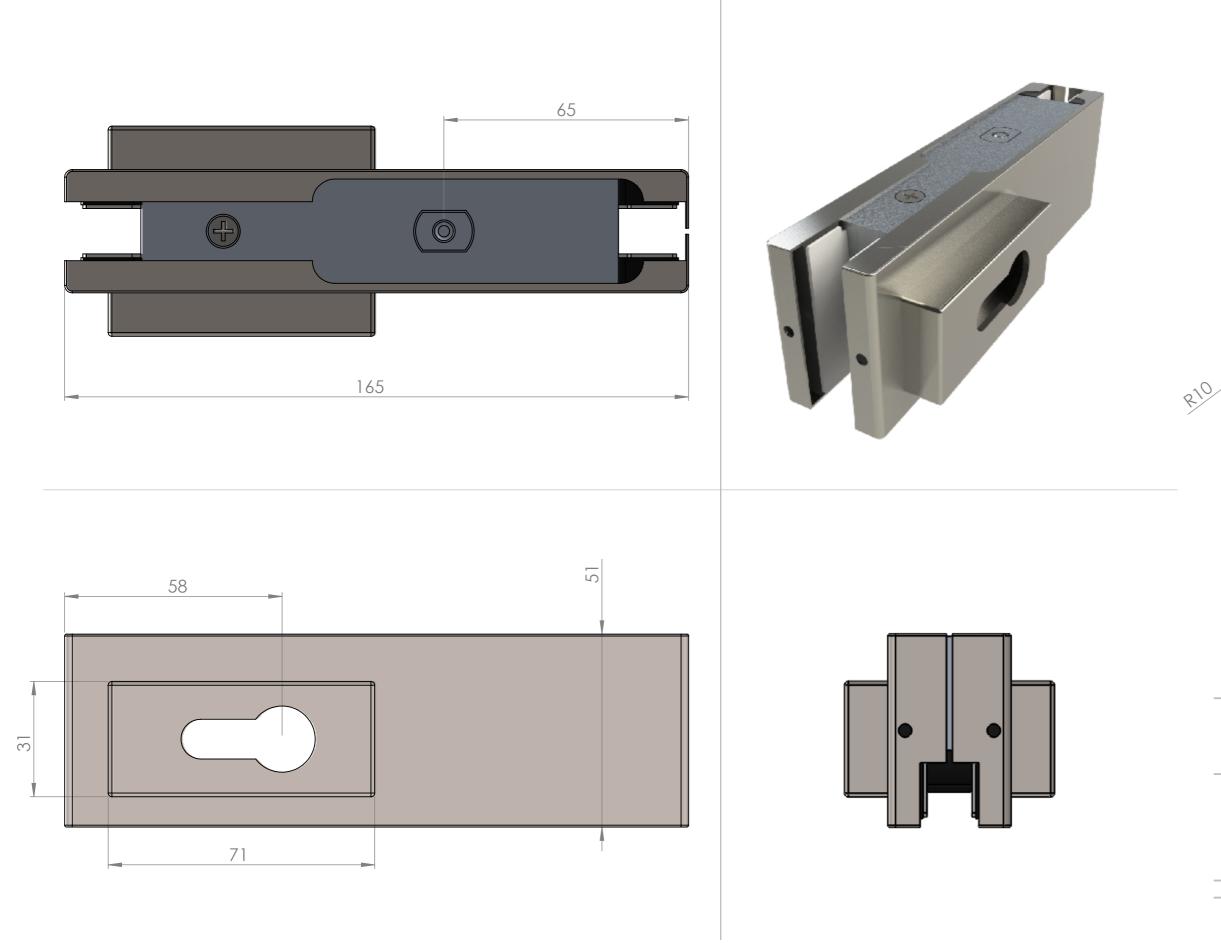

## Product Specification Sheet Locks | Primeline Corner Lock

## Sheet Notes

All dimensions are in mm unless otherwise stated
Any dimensions scaled from this drawing are taken at readers own risk

## Product Key Features

| Material Finish:     | • | Brushed Stainless Steel<br>Polished Stainless Steel<br>Black |  |
|----------------------|---|--------------------------------------------------------------|--|
| Handing<br>Packaging |   | Non Handed<br>Each                                           |  |