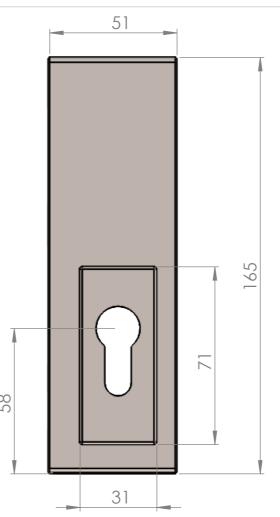

## Glass Preparation Details Scale 1:3

T 01730 719 292 E info@bellsure.co.uk W bellsure.co.uk

| Centre       | •              | USP20                                    |    |
|--------------|----------------|------------------------------------------|----|
| DRAWING      |                |                                          |    |
| SCALE: 1:1.5 | SHEET SIZE: A3 | DRAWN BY: BK CHECKED BY: MJ DATE: 20/05/ | 13 |
| PROJECT NO.  | DRAWING NO.    |                                          |    |