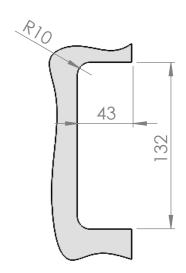

## Glass Preparation Details Scale 1:3

T 01730 719 292 E info@bellsure.co.uk W bellsure.co.uk

| Centre       | •              | USP20                                    |    |
|--------------|----------------|------------------------------------------|----|
| DRAWING      |                |                                          |    |
| SCALE: 1:1.5 | SHEET SIZE: A3 | DRAWN BY: BK CHECKED BY: MJ DATE: 20/05/ | 13 |
| PROJECT NO.  | DRAWING NO.    |                                          |    |