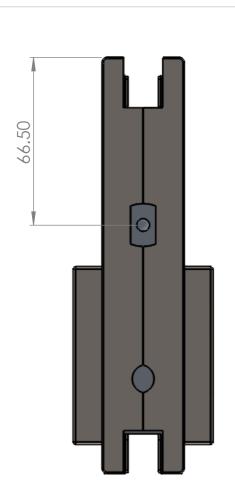

## Glass Preparation Details Scale 1:3

T 01730 719 292 E info@bellsure.co.uk W bellsure.co.uk

| Centre       | •              | USP20                                    |    |
|--------------|----------------|------------------------------------------|----|
| DRAWING      |                |                                          |    |
| SCALE: 1:1.5 | SHEET SIZE: A3 | DRAWN BY: BK CHECKED BY: MJ DATE: 20/05/ | 13 |
| PROJECT NO.  | DRAWING NO.    |                                          |    |