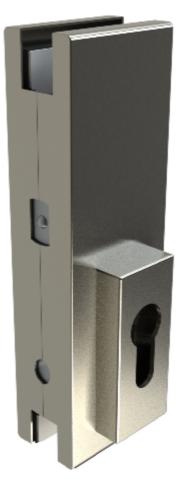

## Product Key Features

Material Finish:

- BrushedPolished Stainless SteelBlack

Handing Packaging

Non Handed Each