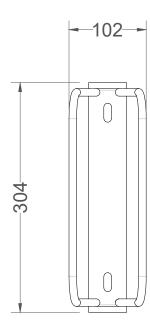

# **Grab Wheel**

## **Top View**



## **Perspective View**



#### **Front View**



#### **Side View**



### Technical information

Materials: Mild Steel

Standard Finish: Galvanised to BS EN ISO 1461:2009

Optional Finishes: Powder-coating in any standard RAL colour

Bike Capacity: 1No. Bike

Fixing Options: Wall Mounted

Optional Extras: Location identifiers, anti-tamper fixings,

ignage

BREEAM: Our products will assist with achieving

BREEAM rating

Product Warranty: Two years

**Benefits:** GrabWheel provides a simple wall-mounted

cycle parking point with minimal intrusion

on space.



Manufactured in the UK

PRODUCT NAME:

#### **Grab Wheel**

| SCALE:<br>1:5 @ A3 | SHEET S | SIZE: | DRAWN BY:<br>AA |
|--------------------|---------|-------|-----------------|
| CHECKED BY:        | KD      | DATE: | 22/07/2022      |
| PRODUCT NO. :      |         | GRB10 | 3