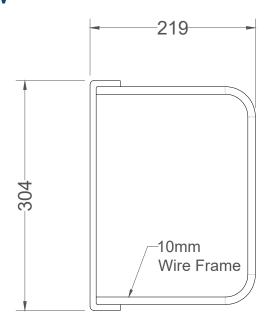

# **Grab Wheel**

## **Top View**



## **Perspective View**



#### **Front View**



#### **Side View**



### Technical information

Materials: Mild Steel

Standard Finish: Galvanised to BS EN ISO 1461:2009

Optional Finishes: Powder-coating in any standard RAL colour

Bike Capacity: 1No. Bike

Fixing Options: Wall Mounted

Optional Extras: Location identifiers, anti-tamper fixings,

ignage

BREEAM: Our products will assist with achieving

BREEAM rating

Product Warranty: Two years

**Benefits:** GrabWheel provides a simple wall-mounted

cycle parking point with minimal intrusion

on space.



Manufactured in the UK

PRODUCT NAME:

#### **Grab Wheel**

| SCALE:<br>1:5 @ A3 | SHEET S | SIZE: | DRAWN BY:<br>AA |
|--------------------|---------|-------|-----------------|
| CHECKED BY:        | KD      | DATE: | 22/07/2022      |
| PRODUCT NO. :      |         | GRB10 | 3               |

- All