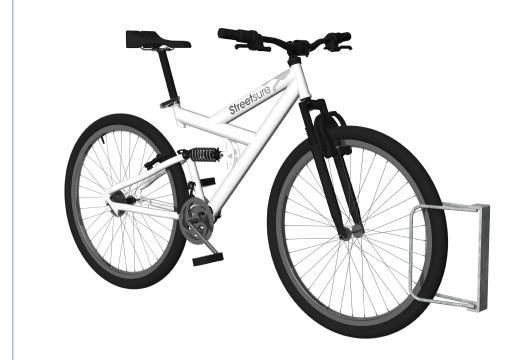

### Technical information

Materials: Mild Steel

Standard Finish: Galvanised to BS EN ISO 1461:2009

Optional Finishes: Powder-coating in any standard RAL colour

Bike Capacity: 1No. Bike

Fixing Options: Wall Mounted

Optional Extras: Location identifiers, anti-tamper fixings,

ignage

BREEAM: Our products will assist with achieving

BREEAM rating

Product Warranty: Two years

**Benefits:** GrabWheel provides a simple wall-mounted

cycle parking point with minimal intrusion

on space.

Manufactured in the UK

PRODUCT NAME: