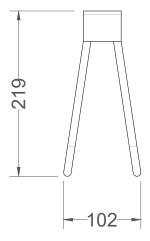

# **Grab Wheel**

## **Top View**



## **Perspective View**



#### **Front View**



#### **Side View**



### Technical information

Materials: Mild Steel

Standard Finish: Galvanised to BS EN ISO 1461:2009

Optional Finishes: Powder-coating in any standard RAL colour

Bike Capacity: 1No. Bike

Fixing Options: Wall Mounted

Optional Extras: Location identifiers, anti-tamper fixings,

ignage

BREEAM: Our products will assist with achieving

BREEAM rating

Product Warranty: Two years

**Benefits:** GrabWheel provides a simple wall-mounted

cycle parking point with minimal intrusion

on space.



Manufactured in the UK

PRODUCT NAME:

#### **Grab Wheel**

| SCALE:<br>1:5 @ A3 | SHEET S | SIZE: | DRAWN BY:<br>AA |
|--------------------|---------|-------|-----------------|
| CHECKED BY:        | KD      | DATE: | 22/07/2022