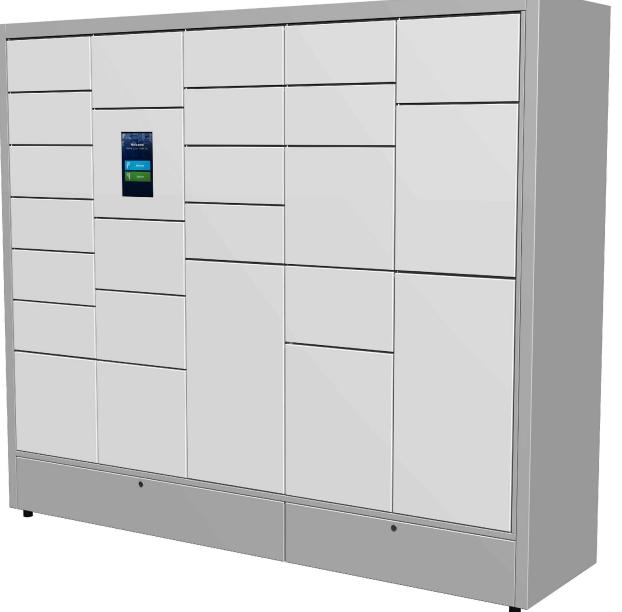

**Urban Relay Parcel Management System Standand 24 Locker Unit**

Configuration: Finish: From Standard RAL Colour Range

240V Main Supply, Network Cable Connectivity:

BSS-T-UR24L-90-001 14/01/20 A

01730 719 292 | www.bellsure.co.uk | streetsure@bellsure.co.uk

Project

**Standard Unit - 24 Lockers** 