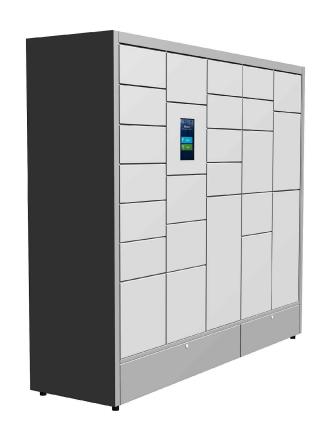

**Urban Relay Parcel Management System Standand 24 Locker Unit**

Configuration: Finish: From Standard RAL Colour Range

240V Main Supply, Network Cable Connectivity:

BSS-T-UR24L-90-001 14/01/20 A

01730 719 292 | www.bellsure.co.uk | streetsure@bellsure.co.uk

Project

**Standard Unit - 24 Lockers** 