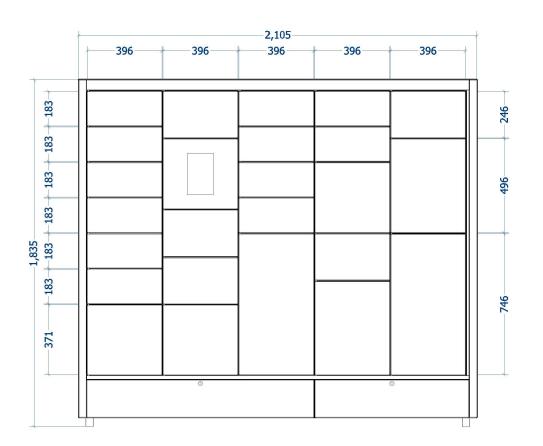

## Sheet Notes

- All dimensions are in mm unless otherwise mentioned
- Any dimensions scaled from the drawing are taken at readers' own risk

## **Product Specification**

| Locker Size | Quantity | Locker Internal Dimensions  | External Door Dimensions |
|-------------|----------|-----------------------------|--------------------------|
| S           | 12       | 336mm W x 142mm H x 500mm D | 396mm W x 183mm H        |
| М           | 5        | 336mm W x 205mm H x 500mm D | 396mm W x 246mm H        |
| L           | 3        | 336mm W x 330mm H x 500mm D | 396mm W x 371mm H        |
| XL          | 2        | 336mm W x 455mm H x 500mm D | 396mm W x 496mm H        |
| XXL         | 2        | 336mm W x 705mm H x 500mm D | 396mm W x 746mm H        |
|             | 24       | TOTAL                       |                          |