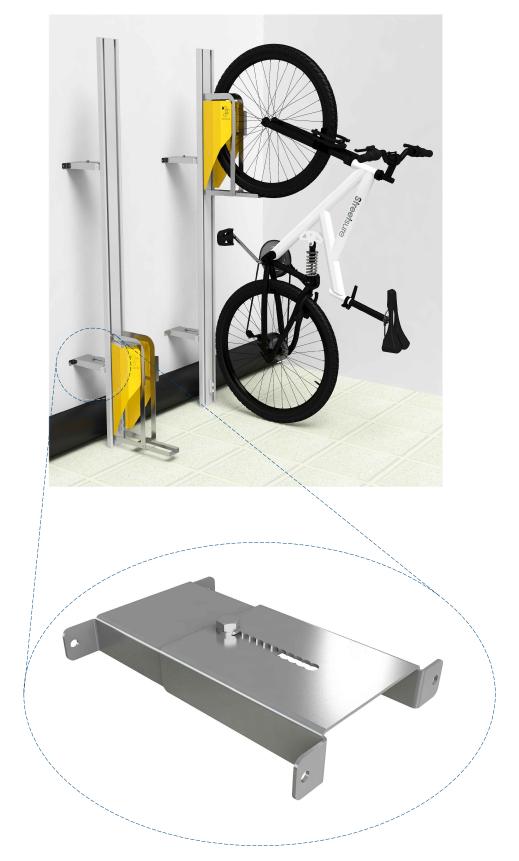

## **Parkis Mounting Extension**

### Technical information

**Fixing options:** This accessory takes Parkis from 13 cm (5.12") to 20 cm (7.87") away from the wall surface.

Material: Stainless Steel

**Other:** The Parkis Mounting Extension allows multiple Parkis to be placed next to each other to maximise cycle parking efficiency, it allows handlebars to avoid touching.