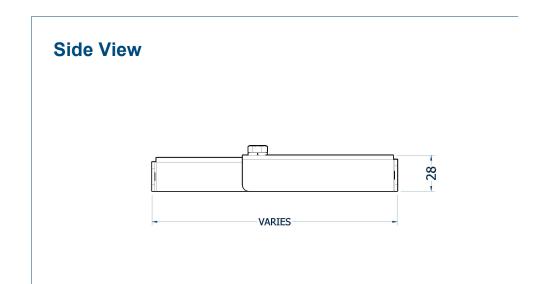

## Front View 85 M6 Bolt 133

### Technical information

**Fixing options:** This accessory takes Parkis from 13 cm (5.12") to 20 cm (7.87") away from the wall surface.

Material: Stainless Steel

**Other:** The Parkis Mounting Extension allows multiple Parkis to be placed next to each other to maximise cycle parking efficiency, it allows handlebars to avoid touching.