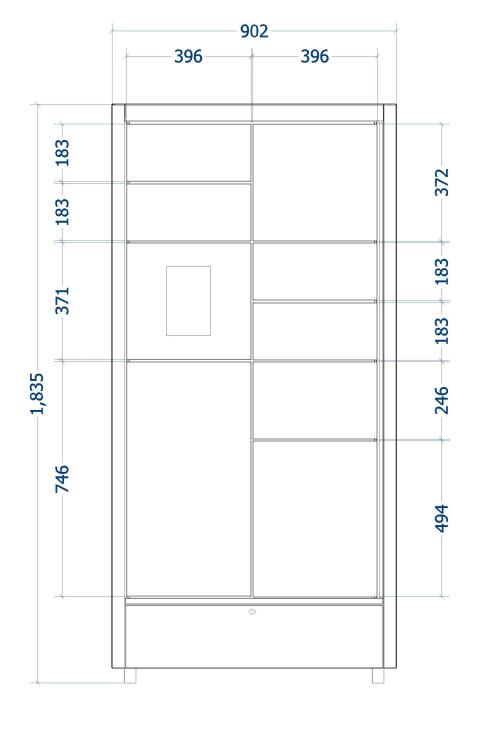

## Sheet Notes

- All dimensions are in mm unless otherwise mentioned
- Any dimensions scaled from the drawing are taken at readers' own risk

## Product Specification

| Locker Size | Quantity | Locker Internal Dimensions  | External Door Dimensions |
|-------------|----------|-----------------------------|--------------------------|
| S           | 4        | 336mm W x 142mm H x 500mm D | 396mm W x 183mm H        |
| M           | 1        | 336mm W x 205mm H x 500mm D | 396mm W x 246mm H        |
| L           | 1        | 336mm W x 330mm H x 500mm D | 396mm W x 371mm H        |
| XL          | 1        | 336mm W x 455mm H x 500mm D | 396mm W x 496mm H        |
| XXL         | 1        | 336mm W x 705mm H x 500mm D | 396mm W x 746mm H        |
|             | 8        | TOTAL                       |                          |