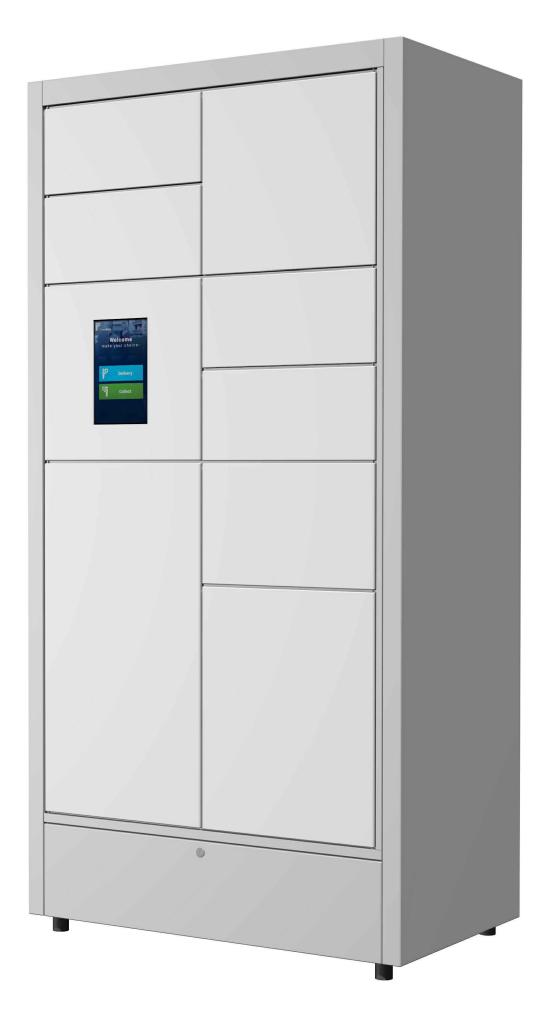

Configuration: Finish:

From Standard RAL Colour Range

240V Main Supply, Network Cable Connectivity:

BSS-T-UR08L-90-001 14/01/20 A

01730 719 292 | www.bellsure.co.uk | streetsure@bellsure.co.uk

Project

**Standard Unit - 8 Lockers** 

Title

**Urban Relay Parcel Management System Standand 8 Locker Unit**