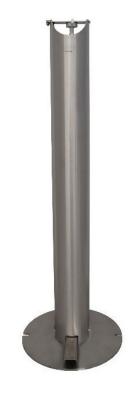

## FOOT OPERATED HAND SANITISER PUMP

- No contact with hands
- Adapts to all bottles
- 100% mechanical
- No installation required
- Durable and robust

This is a 100% hands free, stainless steel dispenser that is fully mechanical. It's pedal operated which massively reduces contamination. It's stable on it's own, doesn't need installing and is extremeley robust and vandal-proof.

## **Technical characteristics:**

Brushed stainless steel Height: 1000 mm Diameter: 114 mm

Foot plate diameter 330 mm

Adapt to any bottle with push-in top Max diameter 110mm - Max height: 300 mm

Contact us: