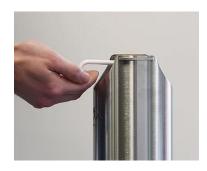

## **Technical characteristics:**

Brushed stainless steel Height: 1000 mm Diameter: 114 mm

Foot plate diameter 330 mm

Adapt to any bottle with push-in top Max diameter 110mm - Max height: 300 mm

Contact us: