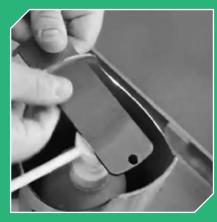

#### STEP 6

Insert Hand Sanitiser Dispenser

STEP 7Slot top plate into place

**STEP 8** 

 Secure top plate in place with nut and bolt