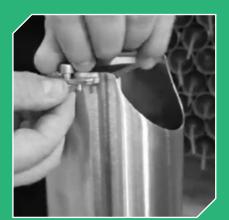

PEDAL ACTIVATED HAND SANITISER

5

UK MADE

SECURE

8

# Pedal activated hand sanitiser station

HANDSFREE

STAINIESS STREET

. 00

## Instruction sheet

- 2 minute setup
- I person assembly
- No tools required

# Parts/hardware



### Assembly instructions



#### **STEP 1**

- Turn tube upside down
- Slot beam across tube



#### **STEP 2**

 Fit the foot pedal onto the beam



#### STEP 3

- Place the base plate on
- Ensure the metal tags and pedal slot into place



#### **STEP 4**

- Screw in countersunk bolt
- Tighten with Allen Key



#### STEP 5

- Stand up correct way
- Place piston inside tube



#### STEP 6

Insert Hand Sanitiser Dispenser



STEP 7Slot top plate into place



**STEP 8** 

 Secure top plate in place with nut and bolt

#### STEP 9

 It is recommended to fix the stand to a solid platform with two anchor bolts through the slots on the base

Professional advice and assistance is recommended for this step



#### 01730 719292 info@bellsure.co.uk