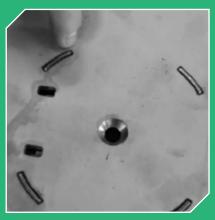

#### STEP 3

- Place the base plate on
- Ensure the metal tags and pedal slot into place

#### **STEP 4**

- Screw in countersunk bolt
- Tighten with Allen Key