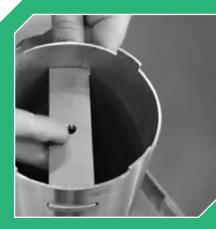

#### **STEP 1**

- Turn tube upside down
- Slot beam across tube

#### **STEP 2**

 Fit the foot pedal onto the beam