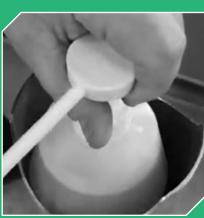

#### STEP 6

Insert Hand Sanitiser Dispenser

STEP 7Slot top plate into place

**STEP 8** 

 Secure top plate in place with nut and bolt