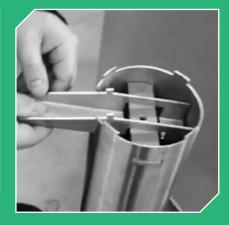

#### **STEP 2**

 Fit the foot pedal onto the beam

#### STEP 3

- Place the base plate on
- Ensure the metal tags and pedal slot into place