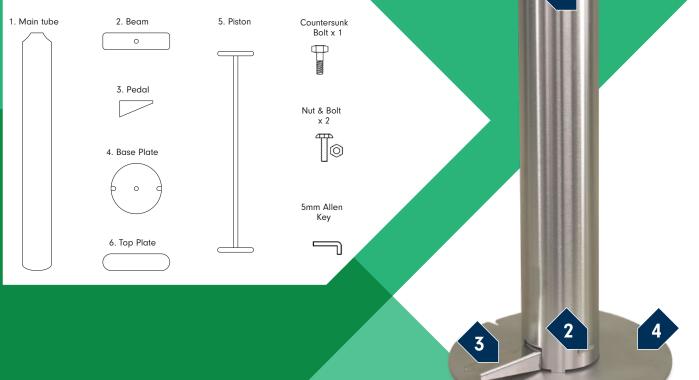

PEDAL ACTIVATED HAND SANITISER

5

UK MADE

SECURE

8

# Pedal activated hand sanitiser station

HANDSFREE

STAINIESS STREET

. 00

## Instruction sheet

- 2 minute setup
- I person assembly
- No tools required

# Parts/hardware



### Assembly instructions



#### **STEP 1**

- Turn tube upside down
- Slot beam across tube



#### **STEP 2**

 Fit the foot pedal onto the beam



#### STEP 3

- Place the base plate on
- Ensure the metal tags and pedal slot into place



#### **STEP 4**

- Screw in countersunk bolt
- Tighten with Allen Key



#### STEP 5

- Stand up correct way
- Place piston inside tube



#### STEP 6

Insert Hand Sanitiser Dispenser



STEP 7Slot top plate into place



**STEP 8** 

 Secure top plate in place with nut and bolt

#### STEP 9

 It is recommended to fix the stand to a solid platform with two anchor bolts through the slots on the base

Professional advice and assistance is recommended for this step



#### 01730 719292 info@bellsure.co.uk