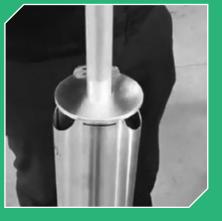

#### STEP 5

- Stand up correct way
- Place piston inside tube

#### STEP 6

Insert Hand Sanitiser Dispenser

STEP 7Slot top plate into place

**STEP 8** 

 Secure top plate in place with nut and bolt