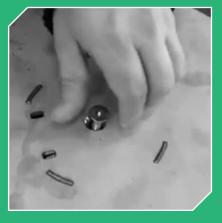

# Parts/hardware

#### **STEP 4**

- Screw in countersunk bolt
- Tighten with Allen Key