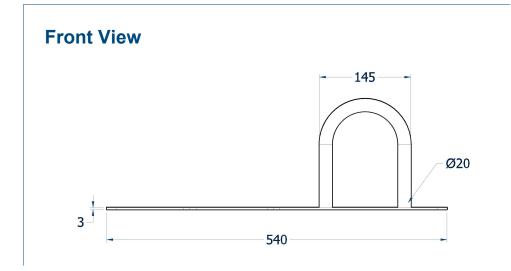

### Technical information

Fixing Options: Surface Mounted

Material: Stainless Steel

**Security:** A Parkis locking gate adds a secure locking point for the parked cycle

PRODUCT NAME:

PRODUCT NO.: E

BSS-T-PKSLG-90-001

- All dimensions are in mm unless otherwise stated
- Any dimensions scaled from this drawing are taken at the reader's own risk

01730 719 292 info@bellsure.co.uk bellsure.co.uk