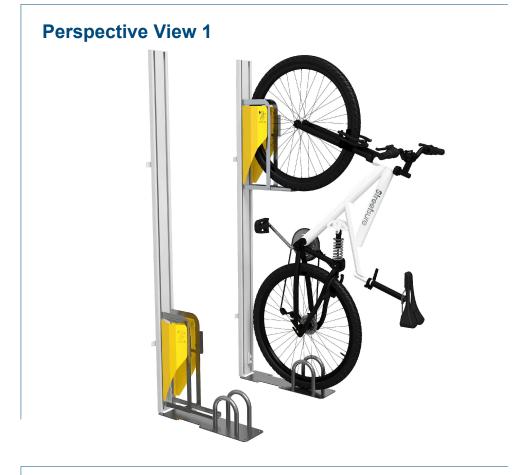

### Technical information

Fixing Options: Surface Mounted

Material: Stainless Steel

**Security:** A Parkis locking gate adds a secure locking point for the parked cycle

PRODUCT NAME: