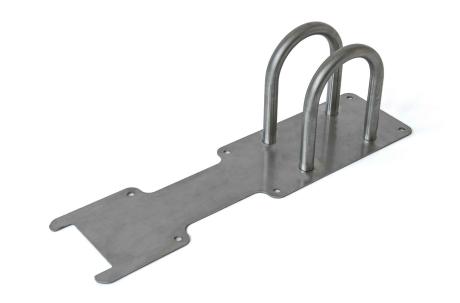

### Technical information

Fixing Options: Surface Mounted

Material: Stainless Steel

**Security:** A Parkis locking gate adds a secure locking point for the parked cycle

PRODUCT NAME: