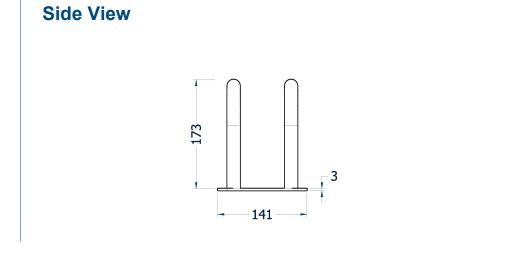

### Technical information

Fixing Options: Surface Mounted

Material: Stainless Steel

**Security:** A Parkis locking gate adds a secure locking point for the parked cycle

PRODUCT NAME:

PRODUCT NO.: E

BSS-T-PKSLG-90-001

- All dimensions are in mm unless otherwise stated
- Any dimensions scaled from this drawing are taken at the reader's own risk

01730 719 292 info@bellsure.co.uk bellsure.co.uk