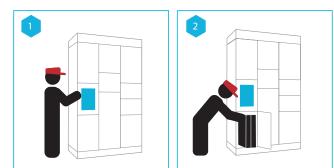

# 1 The courier chooses the recipient and locker size from a list

2 When the courier has chosen the appropriate locker size, the door of the **locker opens automatically** and the courier can deposit the parcel in the locker. They close the door when ready and the full process is recorded internally