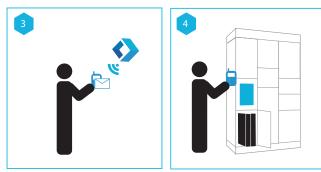

The system generates a code which is communicated by email or push notification straight to the Urban Relay app on the recipients
phone

The recipient **uses their smart app to open up the correct locker** and retrieve their parcel, alternatively this can be done via touchscreen