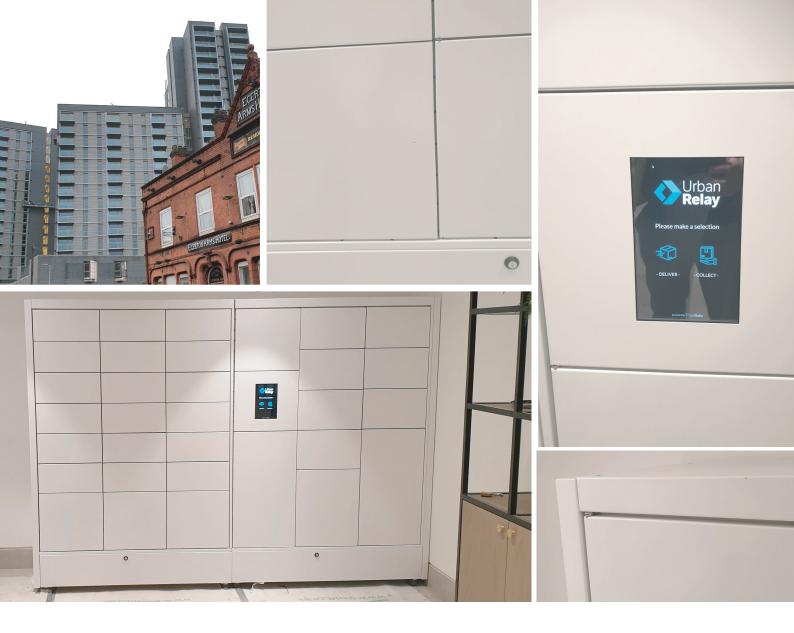

## THE SOLUTION

- 32 Modular locker unit
- Plug in and play solution
- Connected via Wi-Fi
- RAL 9003 (Signal White) bespoke branding
- Delivered to site via a specialist team
- Provided on a supply and install basis alongside a bespoke maintenance package

### **HOW IT WORKS**

# 1 The courier chooses the recipient and locker size from a list

2 When the courier has chosen the appropriate locker size, the door of the **locker opens automatically** and the courier can deposit the parcel in the locker. They close the door when ready and the full process is recorded internally

The system generates a code which is communicated by email or push notification straight to the Urban Relay app on the recipients
phone

The recipient **uses their smart app to open up the correct locker** and retrieve their parcel, alternatively this can be done via touchscreen