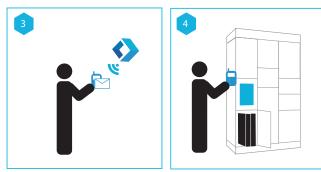

### **HOW IT WORKS**

The system generates a code which is communicated by email or push notification straight to the Urban Relay app on the recipients
phone

The recipient **uses their smart app to open up the correct locker** and retrieve their parcel, alternatively this can be done via touchscreen