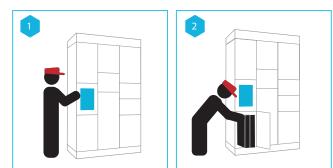

### **HOW IT WORKS**

# 1 The courier chooses the recipient and locker size from a list

2 When the courier has chosen the appropriate locker size, the door of the **locker opens automatically** and the courier can deposit the parcel in the locker. They close the door when ready and the full process is recorded internally