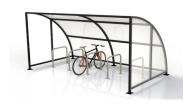

As requested by SKANSKA, we provided quotes on bespoke cycle shelters with green roofs and cycle storage. We also supplied CAD designs and .dwg files to build into the clients BIM model. This included a CAD file that included specified materials along with our recommendations, panel details and security fixings.

Our bespoke green roof shelters were the chosen option for this design-led project. The shelter was a bespoke steel frame with our low-maintenance sedum & wildflowers roofs. A great choice to encourage natural habits for widlife in the city.