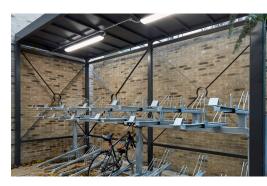

## THE SOLUTION

The Streetsure team secured the contract and project managed the supply of these products to budget and within an agreed timeframe.

We supplied our Classic double decker cycle racks, space planned strategically to fit as many spaces into the area as possible.

Our bespoke green roof shelters were the chosen option for this design-led project. The shelter was a bespoke steel frame with our low-maintenance sedum & wildflowers roofs. A great choice to encourage natural habits for widlife in the city.