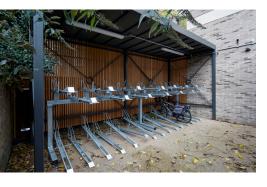

## THE SOLUTION

The Streetsure team secured the contract and project managed the supply of these products to budget and within an agreed timeframe.

We supplied our Classic double decker cycle racks, space planned strategically to fit as many spaces into the area as possible.

Our bespoke green roof shelters were the chosen option for this design-led project. The shelter was a bespoke steel frame with our low-maintenance sedum & wildflowers roofs. A great choice to encourage natural habits for widlife in the city.