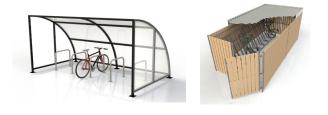

As requested by Bouygues UK Ltd, we provided a Phase 1 quote on bespoke cycle shelters with twotier cycle racks. Once Phase 2 was completed, we then provided an extension to the cycle shelter to create more room for cycle storage. We also supplied CAD designs and .dwg files to build into the clients BIM model.

# THE SOLUTION

The Streetsure team secured the contract and project managed the supply and install of these products to budget and within an agreed timeframe.

We supplied Orion Cycle racks to this project due to their robustness and compatibility. These were space planned strategically to fit as many spaces into the area as possible. We also designed and installed a secure shelter with Syberian Larch as the specified timber for the shelter.

### CYCLE PARKING

SHELTERS & ENCLOSURES