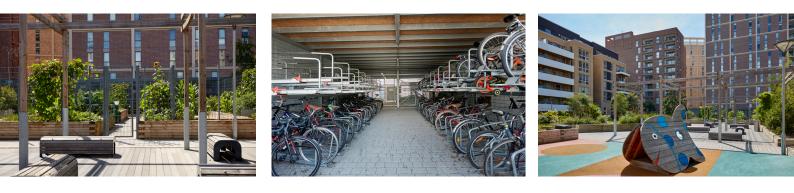

As requested by Bouygues UK Ltd, we provided a Phase 1 quote on bespoke cycle shelters with twotier cycle racks. Once Phase 2 was completed, we then provided an extension to the cycle shelter to create more room for cycle storage. We also supplied CAD designs and .dwg files to build into the clients BIM model.

# THE SOLUTION

The Streetsure team secured the contract and project managed the supply and install of these products to budget and within an agreed timeframe.

We supplied Orion Cycle racks to this project due to their robustness and compatibility. These were space planned strategically to fit as many spaces into the area as possible. We also designed and installed a secure shelter with Syberian Larch as the specified timber for the shelter.