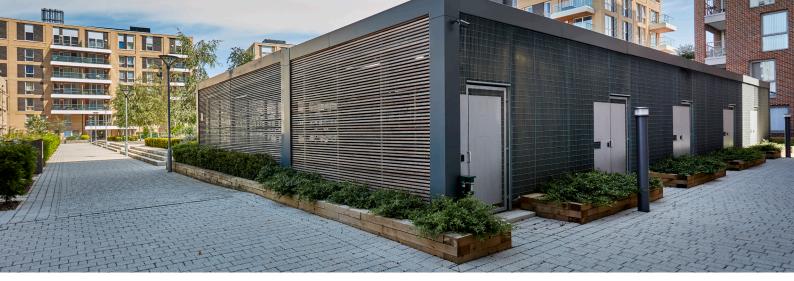

## THE PROJECT

Hallsville Quarter is a brand new neighbourhood in the heart of Canning Town, in which Bellsure was asked to supply and install a range of cycle storage products. Following a £3.7 billion regeneration project, Canning Town is set to become an exciting place to call home. Using the experience and knowledge of the Streetsure team, we offered a variety of products that suited the specific elements of the brief.

# THE SOLUTION

The Streetsure team secured the contract and project managed the supply and install of these products to budget and within an agreed timeframe.

We supplied Orion Cycle racks to this project due to their robustness and compatibility. These were space planned strategically to fit as many spaces into the area as possible. We also designed and installed a secure shelter with Syberian Larch as the specified timber for the shelter.