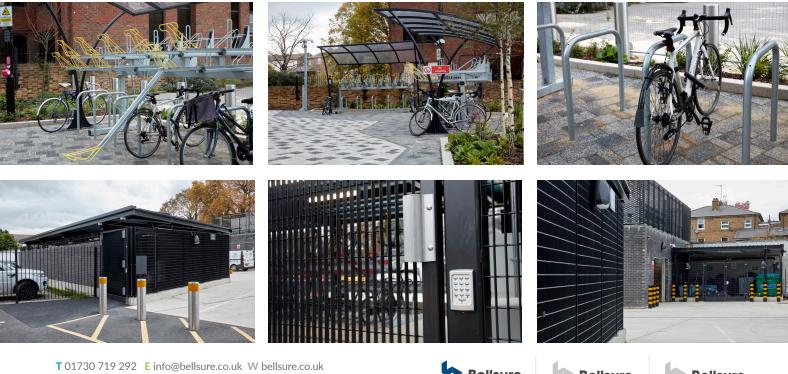

For the cycle storage, we supplied our Classic double decker cycle racks and Sheffield stands. These were space planned strategically to fit as many spaces into the area as possible, and provide a greater return on investment for our client.

Our bespoke cycle shelters were the chosen option for this design-led project. The shelter was a bespoke powder-coated steel frame with a bespoke Euroclad standing seam roof. We also provided access control to ensure that staff bike's were kept safe while stored on site. This design was chosen to provide longevity and minimal maintenance to the shelter throughout the life cycle of this product.