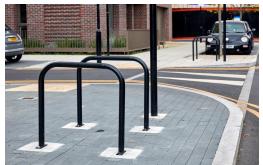

For the cycle storage, we supplied our Classic double decker cycle racks and Sheffield stands. These were space planned strategically to fit as many spaces into the area as possible, and provide a greater return on investment for our client.