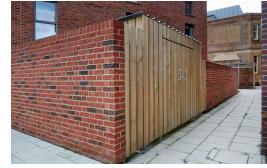

Our bespoke steel-framed cycle shelters were the chosen option for this design-led project. The shelter was a bespoke galvanised steel frame with Silver Larch timber and green treated softwood framed cladding. This design was chosen to provide longevity and minimal maintenance to the shelter throughout the life cycle of this product. We also supplied the steel and wood bences and solid oak cubes.