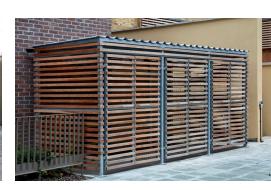

Our bespoke steel-framed cycle shelters were the chosen option for this design-led project. The shelter was a bespoke galvanised steel frame with Silver Larch timber and green treated softwood framed cladding. This design was chosen to provide longevity and minimal maintenance to the shelter throughout the life cycle of this product. We also supplied the steel and wood bences and solid oak cubes.