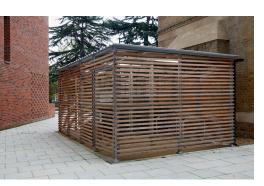

Our bespoke steel-framed cycle shelters were the chosen option for this design-led project. The shelter was a bespoke galvanised steel frame with Silver Larch timber and green treated softwood framed cladding. This design was chosen to provide longevity and minimal maintenance to the shelter throughout the life cycle of this product. We also supplied the steel and wood bences and solid oak cubes.