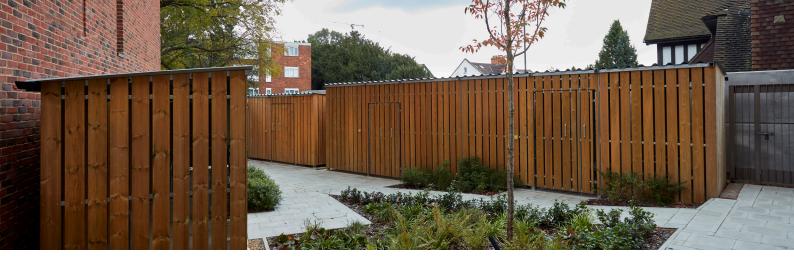

Our bespoke steel-framed cycle shelters were the chosen option for this design-led project. The shelter was a bespoke galvanised steel frame with Silver Larch timber and green treated softwood framed cladding. This design was chosen to provide longevity and minimal maintenance to the shelter throughout the life cycle of this product. We also supplied the steel and wood bences and solid oak cubes.