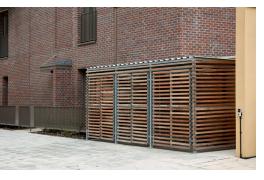

Our bespoke steel-framed cycle shelters were the chosen option for this design-led project. The shelter was a bespoke galvanised steel frame with Silver Larch timber and green treated softwood framed cladding. This design was chosen to provide longevity and minimal maintenance to the shelter throughout the life cycle of this product. We also supplied the steel and wood bences and solid oak cubes.