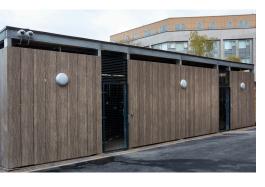

Our durable cycle shelters were the chosen option for this design-led project. The shelter was a bespoke steel frame with Rhinestone Oak composite cladding. This design was chosen to provide longevity and minimal maintenance to the life cycle of this product.