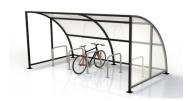

Our durable cycle shelters were the chosen option for this design-led project. The shelter was a bespoke steel frame with Rhinestone Oak composite cladding. This design was chosen to provide longevity and minimal maintenance to the life cycle of this product.