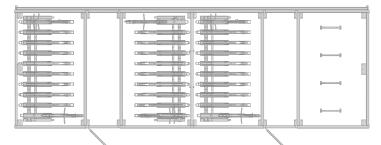

As requested, we provided quotes on bespoke cycle shelters with composite cladding and two tiered cycle storage. We also supplied CAD designs and .dwg files to build into the clients BIM model. This included a CAD file that specified materials along with our recommendations, panel details and security fixings.

# THE SOLUTION

The Streetsure team secured the contract and project managed the supply of the bespoke cycle storage solution to suit EcoWorlds budget and time frame.

For the cycle storage, we supplied our Classic double decker cycle racks and Sheffield stands. These were space planned strategically to fit as many spaces into the area as possible, and provide a greater return on investment for our client.