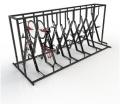

The shelter is a powder coated steel frame clad with aluminium Louvre panels. The flooring system was aluminium Neatdek self-supporting flooring and the roof was a specialist Kalzip standing seam roof. We then used our Classic Double Decker cycle racks as the chosen cycle storage for this project.