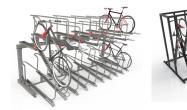

The shelter is a powder coated steel frame clad with aluminium Louvre panels. The flooring system was aluminium Neatdek self-supporting flooring and the roof was a specialist Kalzip standing seam roof. We then used our Classic Double Decker cycle racks as the chosen cycle storage for this project.