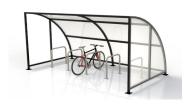

## THE PROJECT

The Westgate Centre is a major shopping centre in Oxford that was extensively remodelled and extended between 2016 and 2017. Bellsure was asked to supply and install a shelter and cycle storage. This project required us to create a bespoke shelter that preserved the tree which had a Tree Preservation Order. Using the experience and knowledge of the Streetsure team, we offered a variety of products that suited the specific elements of the brief.

## THE SOLUTION

The Streetsure team secured the contract and project managed the supply of these products to budget and within an agreed timeframe.

To overcome the issue of building near a Tree Preservation Order, Streetsure created a structure that could sit on top of four concrete pockets as opposed to the traditional method of digging large foundations and setting it onto a concrete block. This solution would not disturb the tree roots and in turn provided a long-term solution for this unique requirement.

The shelter is a powder coated steel frame clad with aluminium Louvre panels. The flooring system was aluminium Neatdek self-supporting flooring and the roof was a specialist Kalzip standing seam roof. We then used our Classic Double Decker cycle racks as the chosen cycle storage for this project.

Conforming to all site regulations, we erected the shelter within 5 days. There was a tight timeframe due to the imminent opening of the shopping centre. Our installers worked alongside the site manager to ensure a smooth snag free handover - complete with an enhanced operations & maintenance manual.