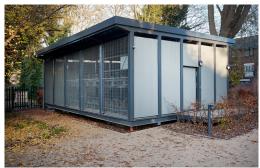

## THE SOLUTION

The Streetsure team secured the contract and project managed the supply of these products to budget and within an agreed timeframe.

To overcome the issue of building near a Tree Preservation Order, Streetsure created a structure that could sit on top of four concrete pockets as opposed to the traditional method of digging large foundations and setting it onto a concrete block. This solution would not disturb the tree roots and in turn provided a long-term solution for this unique requirement.

The shelter is a powder coated steel frame clad with aluminium Louvre panels. The flooring system was aluminium Neatdek self-supporting flooring and the roof was a specialist Kalzip standing seam roof. We then used our Classic Double Decker cycle racks as the chosen cycle storage for this project.