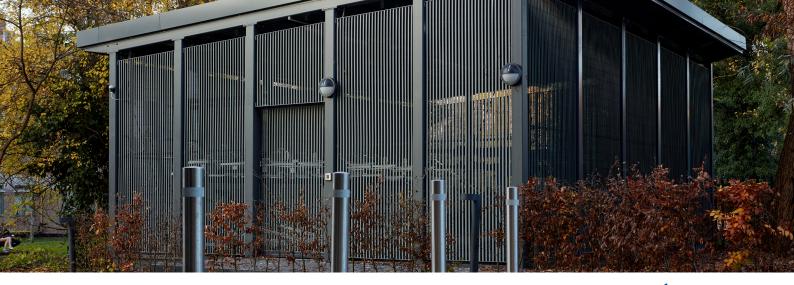

## THE SOLUTION

The Streetsure team secured the contract and project managed the supply of these products to budget and within an agreed timeframe.

To overcome the issue of building near a Tree Preservation Order, Streetsure created a structure that could sit on top of four concrete pockets as opposed to the traditional method of digging large foundations and setting it onto a concrete block. This solution would not disturb the tree roots and in turn provided a long-term solution for this unique requirement.

The shelter is a powder coated steel frame clad with aluminium Louvre panels. The flooring system was aluminium Neatdek self-supporting flooring and the roof was a specialist Kalzip standing seam roof. We then used our Classic Double Decker cycle racks as the chosen cycle storage for this project.

Conforming to all site regulations, we erected the shelter within 5 days. There was a tight timeframe due to the imminent opening of the shopping centre. Our installers worked alongside the site manager to ensure a smooth snag free handover - complete with an enhanced operations & maintenance manual.