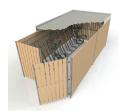

## THE SOLUTION

The Streetsure team secured the contract and project managed the supply of these products to budget and within an agreed timeframe.

To overcome the issue of building near a Tree Preservation Order, Streetsure created a structure that could sit on top of four concrete pockets as opposed to the traditional method of digging large foundations and setting it onto a concrete block. This solution would not disturb the tree roots and in turn provided a long-term solution for this unique requirement.

The shelter is a powder coated steel frame clad with aluminium Louvre panels. The flooring system was aluminium Neatdek self-supporting flooring and the roof was a specialist Kalzip standing seam roof. We then used our Classic Double Decker cycle racks as the chosen cycle storage for this project.