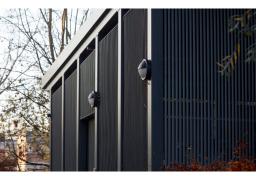

The shelter is a powder coated steel frame clad with aluminium Louvre panels. The flooring system was aluminium Neatdek self-supporting flooring and the roof was a specialist Kalzip standing seam roof. We then used our Classic Double Decker cycle racks as the chosen cycle storage for this project.