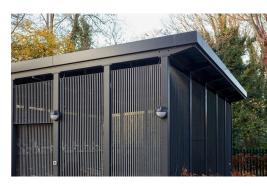

The shelter is a powder coated steel frame clad with aluminium Louvre panels. The flooring system was aluminium Neatdek self-supporting flooring and the roof was a specialist Kalzip standing seam roof. We then used our Classic Double Decker cycle racks as the chosen cycle storage for this project.

Conforming to all site regulations, we erected the shelter within 5 days. There was a tight timeframe due to the imminent opening of the shopping centre. Our installers worked alongside the site manager to ensure a smooth snag free handover - complete with an enhanced operations & maintenance manual.