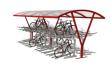

## THE PROJECT

The Westgate Centre is a major shopping centre in Oxford that was extensively remodelled and extended between 2016 and 2017. Bellsure was asked to supply and install a shelter and cycle storage. This project required us to create a bespoke shelter that preserved the tree which had a Tree Preservation Order. Using the experience and knowledge of the Streetsure team, we offered a variety of products that suited the specific elements of the brief.

## THE SOLUTION

The Streetsure team secured the contract and project managed the supply of these products to budget and within an agreed timeframe.

To overcome the issue of building near a Tree Preservation Order, Streetsure created a structure that could sit on top of four concrete pockets as opposed to the traditional method of digging large foundations and setting it onto a concrete block. This solution would not disturb the tree roots and in turn provided a long-term solution for this unique requirement.

The shelter is a powder coated steel frame clad with aluminium Louvre panels. The flooring system was aluminium Neatdek self-supporting flooring and the roof was a specialist Kalzip standing seam roof. We then used our Classic Double Decker cycle racks as the chosen cycle storage for this project.