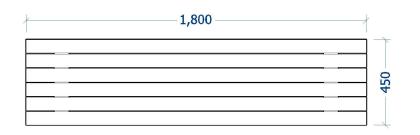

 $\square$ 

Sheet Notes

All dimensions are in mm unless otherwise mentioned

• Any dimensions scaled from the drawing are taken at readers' own risk

**Product Specification** 

- Size: As shown or Bespoke to requirements
- Framework : Galvanised Steel Frame
- Timber: 45mm Softwood Timber Slats
- Fixing Option: Surface Mounted as Standard

## **Denby 1.8m Bench**

NTS Scale 21/10/19 A

Date