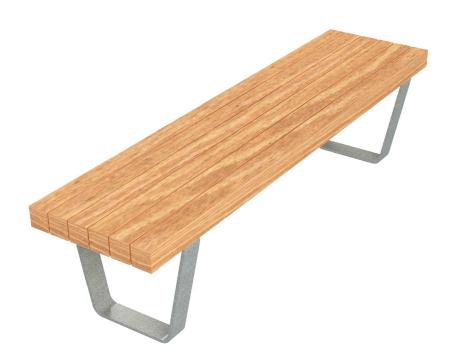

 $\square$ 

Sheet Notes

All dimensions are in mm unless otherwise mentioned

• Any dimensions scaled from the drawing are taken at readers' own risk

**Product Specification** 

- Size: As shown or Bespoke to requirements
- Framework : Galvanised Steel Frame
- Timber: 45mm Softwood Timber Slats
- Fixing Option: Surface Mounted as Standard

**Optional Extras:** 

- Backrest and Armrests
- Timber or steel Divider(s)
- Root Fixed Application
- Powder Coated Frame
- Hardwood Timber Slats
- 70mm Thick Timber or as per Requirement
- FSC Certified Timber

## **Denby 1.8m Bench**

NTS Scale 21/10/19 A

Date