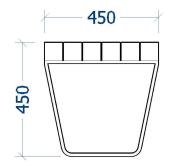

 $\square$ 

Sheet Notes

All dimensions are in mm unless otherwise mentioned

• Any dimensions scaled from the drawing are taken at readers' own risk

**Product Specification** 

- Size: As shown or Bespoke to requirements
- Framework : Galvanised Steel Frame
- Timber: 45mm Softwood Timber Slats
- Fixing Option: Surface Mounted as Standard

## **Denby 1.8m Bench**

NTS Scale 21/10/19 A

Date