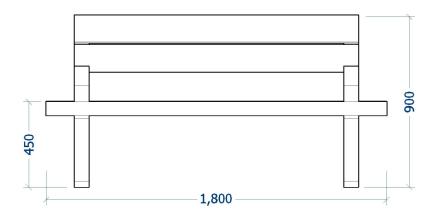

$\square$ 















Sheet Notes

All dimensions are in mm unless otherwise mentioned

• Any dimensions scaled from the drawing are taken at readers' own risk

**Product Specification** 

- Size: As shown or Bespoke to requirements
- Framework : Galvanised Steel Frame
- Timber: 45mm Softwood Timber Slats
- Fixing Option: Surface Mounted as Standard

**Optional Extras:** 

- Backrest and Armrests
- Timber or steel Divider(s)
- Root Fixed Application
- Powder Coated Frame
- Hardwood Timber Slats
- 70mm Thick Timber or as per Requirement
- FSC Certified Timber



01730 719 292 | www.bellsure.co.uk | streetsure@bellsure.co.uk

## **Denby 1.8m Bench**

NTS Scale 21/10/19 A

Date