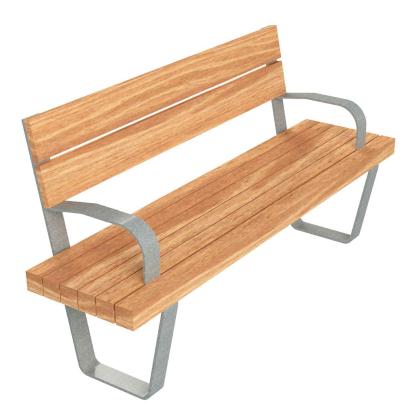

$\square$ 















Sheet Notes

All dimensions are in mm unless otherwise mentioned

• Any dimensions scaled from the drawing are taken at readers' own risk

**Product Specification** 

- Size: As shown or Bespoke to requirements
- Framework : Galvanised Steel Frame
- Timber: 45mm Softwood Timber Slats
- Fixing Option: Surface Mounted as Standard

**Optional Extras:** 

- Backrest and Armrests
- Timber or steel Divider(s)
- Root Fixed Application
- Powder Coated Frame
- Hardwood Timber Slats
- 70mm Thick Timber or as per Requirement
- FSC Certified Timber



01730 719 292 | www.bellsure.co.uk | streetsure@bellsure.co.uk

## **Denby 1.8m Bench**

NTS Scale 21/10/19 A

Date