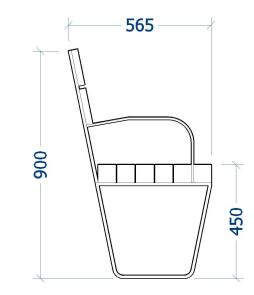

$\square$ 















Sheet Notes

All dimensions are in mm unless otherwise mentioned

• Any dimensions scaled from the drawing are taken at readers' own risk

**Product Specification** 

- Size: As shown or Bespoke to requirements
- Framework : Galvanised Steel Frame
- Timber: 45mm Softwood Timber Slats
- Fixing Option: Surface Mounted as Standard

**Optional Extras:** 

- Backrest and Armrests
- Timber or steel Divider(s)
- Root Fixed Application
- Powder Coated Frame
- Hardwood Timber Slats
- 70mm Thick Timber or as per Requirement
- FSC Certified Timber



01730 719 292 | www.bellsure.co.uk | streetsure@bellsure.co.uk

## **Denby 1.8m Bench**

NTS Scale 21/10/19 A

Date