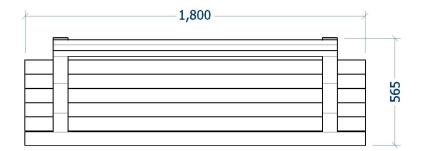

$\square$ 















Sheet Notes

All dimensions are in mm unless otherwise mentioned

• Any dimensions scaled from the drawing are taken at readers' own risk

**Product Specification** 

- Size: As shown or Bespoke to requirements
- Framework : Galvanised Steel Frame
- Timber: 45mm Softwood Timber Slats
- Fixing Option: Surface Mounted as Standard

**Optional Extras:** 

- Backrest and Armrests
- Timber or steel Divider(s)
- Root Fixed Application
- Powder Coated Frame
- Hardwood Timber Slats
- 70mm Thick Timber or as per Requirement
- FSC Certified Timber



01730 719 292 | www.bellsure.co.uk | streetsure@bellsure.co.uk

## **Denby 1.8m Bench**

NTS Scale 21/10/19 A

Date