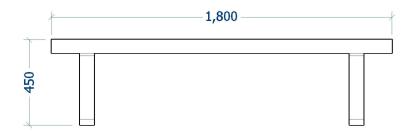

 $\square$ 

Sheet Notes

All dimensions are in mm unless otherwise mentioned

• Any dimensions scaled from the drawing are taken at readers' own risk

**Product Specification** 

- Size: As shown or Bespoke to requirements
- Framework : Galvanised Steel Frame
- Timber: 45mm Softwood Timber Slats
- Fixing Option: Surface Mounted as Standard

## **Denby 1.8m Bench**

NTS Scale 21/10/19 A

Date