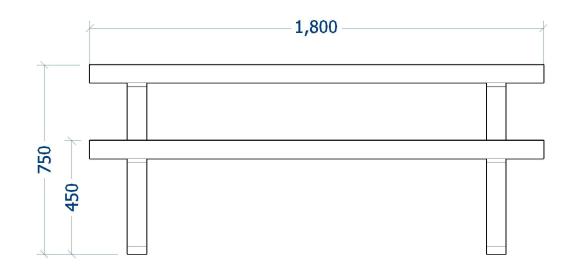

## **Sheet Notes**

- All dimensions are in mm unless otherwise
- Any dimensions scaled from the drawing are taken at readers' own risk

## **Product Specification**

- Size: As shown or Bespoke to requirements Framework : Galvanised Steel Frame
- Timber: 45mm Softwood Timber Slats
- Fixing Option: Surface Mounted as Standard