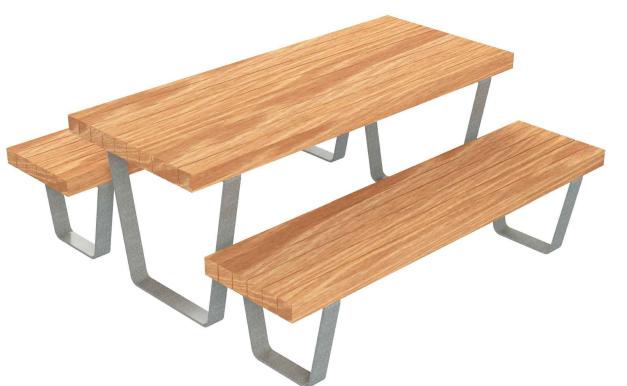

## **Denby Picnic Set**

| BSS-T-PCNIC-90-001 | A.A.     | NTS   | 21/10/19 | Α   |
|--------------------|----------|-------|----------|-----|
| Drawing No.        | Drawn by | Scale | Date     | REV |