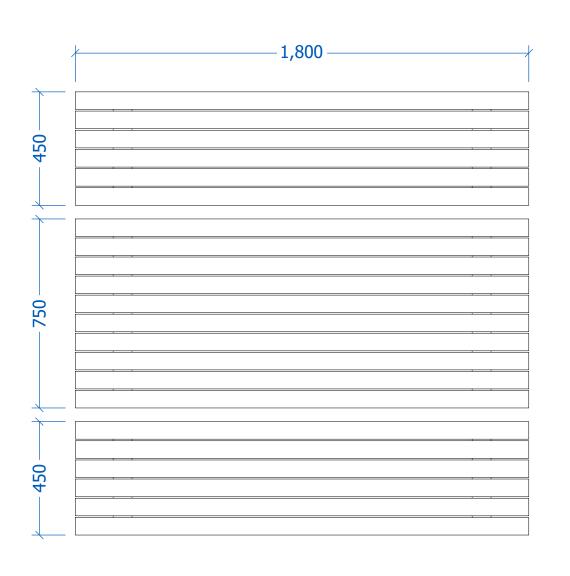

## **Sheet Notes**

- All dimensions are in mm unless otherwise
- Any dimensions scaled from the drawing are taken at readers' own risk

## **Product Specification**

- Size: As shown or Bespoke to requirements Framework : Galvanised Steel Frame
- Timber: 45mm Softwood Timber Slats
- Fixing Option: Surface Mounted as Standard