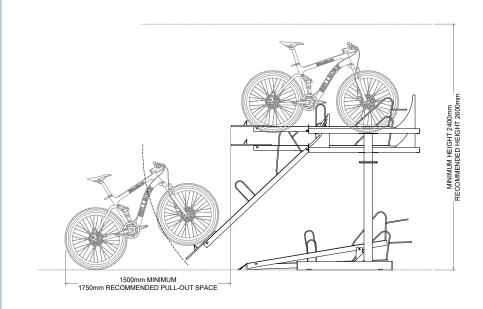

## Technical information

| Materials:                | Mild Steel                                                                                                                                                                                                                                                      |  |  |
|---------------------------|-----------------------------------------------------------------------------------------------------------------------------------------------------------------------------------------------------------------------------------------------------------------|--|--|
| Standard Finish:          | Galvanised to BS EN ISO 1461:2009                                                                                                                                                                                                                               |  |  |
| <b>Optional Finishes:</b> | Powder-coating to support leg and frame                                                                                                                                                                                                                         |  |  |
| Handle Options:           | Plascoated to any standard RAL colour                                                                                                                                                                                                                           |  |  |
| Configuration:            | Single Sided                                                                                                                                                                                                                                                    |  |  |
| Bike Capacity:            | Bespoke to customer specification                                                                                                                                                                                                                               |  |  |
| No. of Locking points:    | 3 per space - front wheel, rear wheel and locking loop                                                                                                                                                                                                          |  |  |
| Fixing Options:           | Surface Mounted                                                                                                                                                                                                                                                 |  |  |
| Optional Extras:          | Location identifiers, anti-tamper fixings, signage                                                                                                                                                                                                              |  |  |
| BREEAM:                   | Our products will assist with achieving BREEAM rating                                                                                                                                                                                                           |  |  |
| Product Warranty:         | Two years                                                                                                                                                                                                                                                       |  |  |
| Minimum Height:           | 2400mm                                                                                                                                                                                                                                                          |  |  |
| Recommended Height:       | 2600mm                                                                                                                                                                                                                                                          |  |  |
| Benefits:                 | This British made two-tier rack is built to last<br>it requires minimal maintenance and can be<br>space planned to fit a variety of unique<br>locations. It's easy to use with an addition of<br>gas assisted top-tier mechanism to help lift<br>heavier bikes. |  |  |