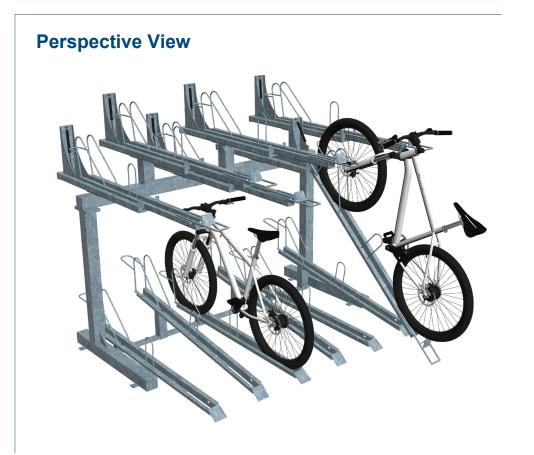

## Technical information

| Materials:                | Mild Steel                                                                                                                                                                                                                                                      |  |  |
|---------------------------|-----------------------------------------------------------------------------------------------------------------------------------------------------------------------------------------------------------------------------------------------------------------|--|--|
| Standard Finish:          | Galvanised to BS EN ISO 1461:2009                                                                                                                                                                                                                               |  |  |
| <b>Optional Finishes:</b> | Powder-coating to support leg and frame                                                                                                                                                                                                                         |  |  |
| Handle Options:           | Plascoated to any standard RAL colour                                                                                                                                                                                                                           |  |  |
| Configuration:            | Single Sided                                                                                                                                                                                                                                                    |  |  |
| Bike Capacity:            | Bespoke to customer specification                                                                                                                                                                                                                               |  |  |
| No. of Locking points:    | 3 per space - front wheel, rear wheel and locking loop                                                                                                                                                                                                          |  |  |
| Fixing Options:           | Surface Mounted                                                                                                                                                                                                                                                 |  |  |
| Optional Extras:          | Location identifiers, anti-tamper fixings, signage                                                                                                                                                                                                              |  |  |
| BREEAM:                   | Our products will assist with achieving BREEAM rating                                                                                                                                                                                                           |  |  |
| Product Warranty:         | Two years                                                                                                                                                                                                                                                       |  |  |
| Minimum Height:           | 2400mm                                                                                                                                                                                                                                                          |  |  |
| Recommended Height:       | 2600mm                                                                                                                                                                                                                                                          |  |  |
| Benefits:                 | This British made two-tier rack is built to last<br>it requires minimal maintenance and can be<br>space planned to fit a variety of unique<br>locations. It's easy to use with an addition of<br>gas assisted top-tier mechanism to help lift<br>heavier bikes. |  |  |