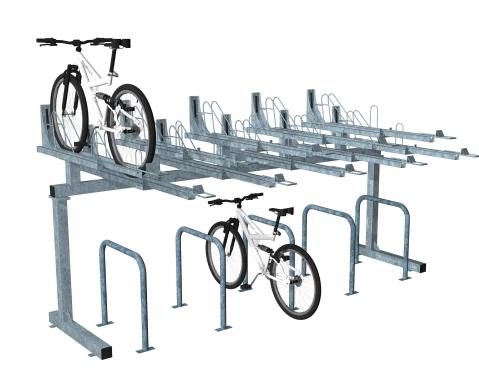

# **DoubleDek Rax Gas Assisted 375**

## Technical information

| Materials:             | Mild Steel                                                                                                                                    |  |  |
|------------------------|-----------------------------------------------------------------------------------------------------------------------------------------------|--|--|
| Standard Finish:       | Galvanised to BS EN ISO 1461:2009                                                                                                             |  |  |
| Optional Finishes:     | Powder-coating to Citihoops, support leg and frame available in any RAL colour                                                                |  |  |
| Handle Options:        | Plascoated to any standard RAL colour                                                                                                         |  |  |
| Configuration:         | Single Sided                                                                                                                                  |  |  |
| Bike Capacity:         | Bespoke to customer specification                                                                                                             |  |  |
| No. of Locking points: | 3 per space on top slot<br>1 per space on bottom slot                                                                                         |  |  |
| Fixing Options:        | Surface Mounted                                                                                                                               |  |  |
| Optional Extras:       | Location identifiers and signage                                                                                                              |  |  |
| BREEAM:                | Our products will assist with achieving BREEAM rating                                                                                         |  |  |
| Product Warranty:      | Two years                                                                                                                                     |  |  |
| Minimum Height:        | 2400mm                                                                                                                                        |  |  |
| Recommended Height:    | 2600mm                                                                                                                                        |  |  |
| Benefits:              | Doubledek Rax is a cost-effective variant of our<br>Plus gas-assisted two-tier system, combining<br>space-efficiency along with practicality. |  |  |