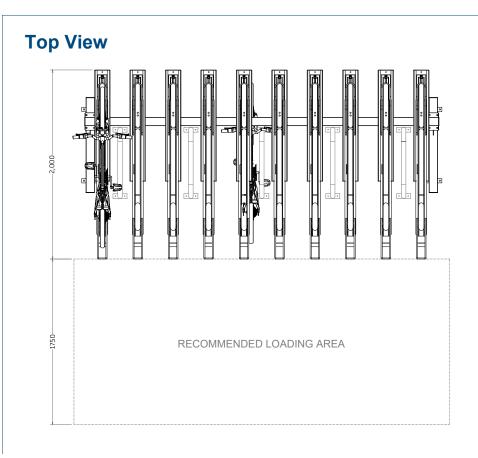

# **DoubleDek Rax Gas Assisted 375**



#### **Perspective View**



**Front View** 



### **Right Side View**



## Technical information

| Materials:             | Mild Steel                                                                                                                                    |  |  |
|------------------------|-----------------------------------------------------------------------------------------------------------------------------------------------|--|--|
| Standard Finish:       | Galvanised to BS EN ISO 1461:2009                                                                                                             |  |  |
| Optional Finishes:     | Powder-coating to Citihoops, support leg and frame available in any RAL colour