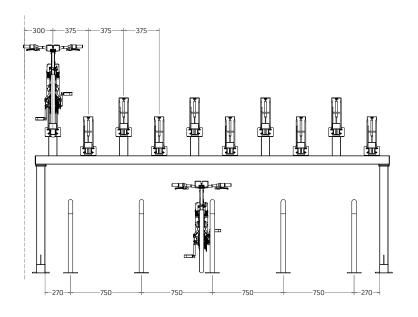

# **DoubleDek Rax Gas Assisted 375**



#### **Perspective View**



**Front View** 



### **Right Side View**



## Technical information

| Materials:             | Mild Steel                                                                                                                                    |  |  |
|------------------------|-----------------------------------------------------------------------------------------------------------------------------------------------|--|--|
| Standard Finish:       | Galvanised to BS EN ISO 1461:2009                                                                                                             |  |  |
| Optional Finishes:     | Powder-coating to Citihoops, support leg and frame available in any RAL colour                                                                |  |  |
| Handle Options:        | Plascoated