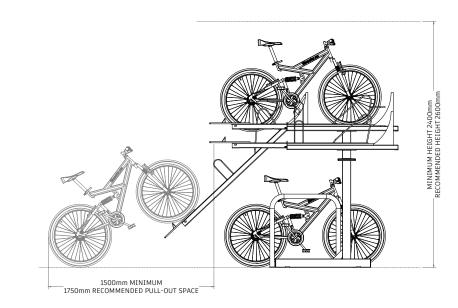

## Technical information

| Materials:             | Mild Steel                                                                                                                                    |  |  |
|------------------------|-----------------------------------------------------------------------------------------------------------------------------------------------|--|--|
| Standard Finish:       | Galvanised to BS EN ISO 1461:2009                                                                                                             |  |  |
| Optional Finishes:     | Powder-coating to Citihoops, support leg and frame available in any RAL colour                                                                |  |  |
| Handle Options:        | Plascoated to any standard RAL colour                                                                                                         |  |  |
| Configuration:         | Single Sided                                                                                                                                  |  |  |
| Bike Capacity:         | Bespoke to customer specification                                                                                                             |  |  |
| No. of Locking points: | 3 per space on top slot<br>1 per space on bottom slot                                                                                         |  |  |
| Fixing Options:        | Surface Mounted                                                                                                                               |  |  |
| Optional Extras:       | Location identifiers and signage                                                                                                              |  |  |
| BREEAM:                | Our products will assist with achieving BREEAM rating                                                                                         |  |  |
| Product Warranty:      | Two years                                                                                                                                     |  |  |
| Minimum Height:        | 2400mm                                                                                                                                        |  |  |
| Recommended Height:    | 2600mm                                                                                                                                        |  |  |
| Benefits:              | Doubledek Rax is a cost-effective variant of our<br>Plus gas-assisted two-tier system, combining<br>space-efficiency along with practicality. |  |  |