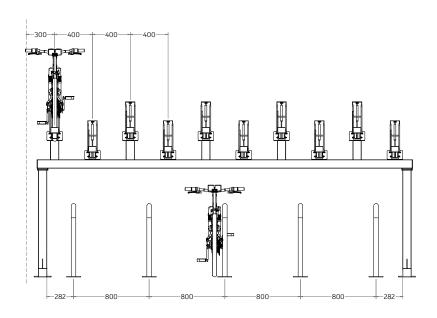

# Top View

RECOMMENDED LOADING AREA

### **Front View**

## **Right Side View**

**Perspective View** 

- All dimensions are in mm unless otherwise stated
- Any dimensions scaled from this drawing are taken at the reader's own risk

01730 719 292 info@bellsure.co.uk bellsure.co.uk