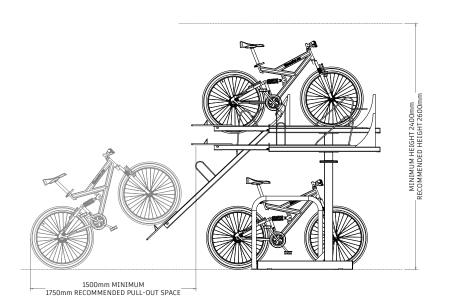

Configuration: Single Sided

**Bike Capacity:** Bespoke to customer specification

No. of Locking points: 3 per space on top slot 1 per space on bottom slot

Fixing Options: Surface Mounted

Optional Extras: Location identifiers and signage

BREEAM: Our products will assist with achieving

BREEAM rating

Product Warranty: Two years

Minimum Height: 2400mm

Recommended Height: 2600mm

Benefits: Doubledek Rax is a cost-effective variant of our

Plus gas-assisted two-tier system, combining space-efficiency along with practicality.