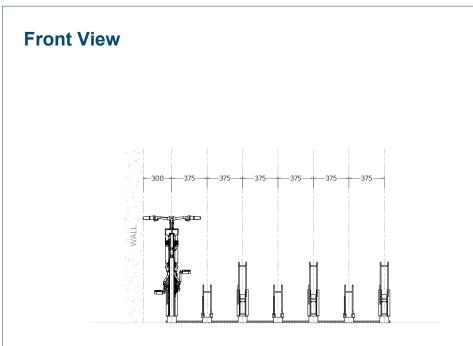

## Technical information

| Materials:             | Mild Steel                                                                                                                                             |  |  |
|------------------------|--------------------------------------------------------------------------------------------------------------------------------------------------------|--|--|
| Standard Finish:       | Galvanised to BS EN ISO 1461:2009                                                                                                                      |  |  |
| Optional Finishes:     | Powder-coating in any standard RAL colour                                                                                                              |  |  |
| Configuration:         | Single Sided                                                                                                                                           |  |  |
| Bike Capacity:         | Bespoke to customer specification                                                                                                                      |  |  |
| No. of Locking points: | 3No. per bike space<br>Front wheel, Middle locking loop & Rear Wheel                                                                                   |  |  |
| Fixing Options:        | Surface Mounted                                                                                                                                        |  |  |
| Optional Extras:       | Location identifiers, anti-tamper fixings, signage                                                                                                     |  |  |
| BREEAM:                | Our products will assist with achieving BREEAM rating                                                                                                  |  |  |
| Product Warranty:      | Two years                                                                                                                                              |  |  |
| Recommended Height:    | 1200mm                                                                                                                                                 |  |  |
| Benefits:              | This British made two-tier rack is built to last,<br>it requires minimal maintenance and can be<br>space planned to fit a variety of unique locations. |  |  |