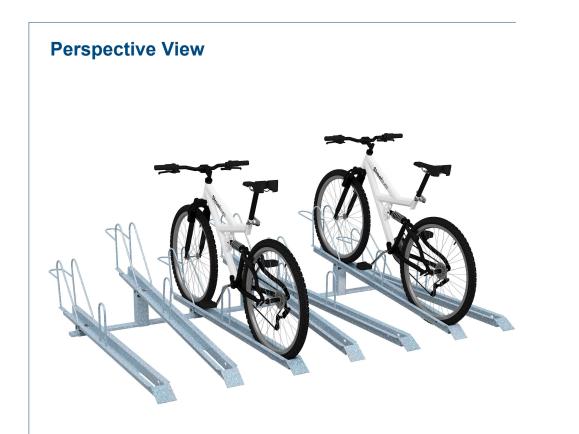

## Technical information

| Materials:             | Mild Steel                                                                                                                                             |  |  |
|------------------------|--------------------------------------------------------------------------------------------------------------------------------------------------------|--|--|
| Standard Finish:       | Galvanised to BS EN ISO 1461:2009                                                                                                                      |  |  |
| Optional Finishes:     | Powder-coating in any standard RAL colour                                                                                                              |  |  |
| Configuration:         | Single Sided                                                                                                                                           |  |  |
| Bike Capacity:         | Bespoke to customer specification                                                                                                                      |  |  |
| No. of Locking points: | 3No. per bike space<br>Front wheel, Middle locking loop & Rear Wheel                                                                                   |  |  |
| Fixing Options:        | Surface Mounted                                                                                                                                        |  |  |
| Optional Extras:       | Location identifiers, anti-tamper fixings, signage                                                                                                     |  |  |
| BREEAM:                | Our products will assist with achieving BREEAM rating                                                                                                  |  |  |
| Product Warranty:      | Two years                                                                                                                                              |  |  |
| Recommended Height:    | 1200mm                                                                                                                                                 |  |  |
| Benefits:              | This British made two-tier rack is built to last,<br>it requires minimal maintenance and can be<br>space planned to fit a variety of unique locations. |  |  |