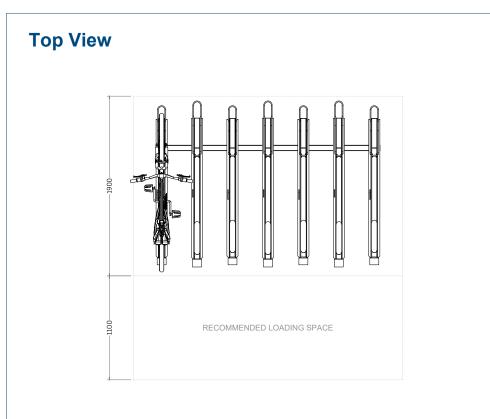

## Technical information

| Materials:             | Mild Steel                                                                                                                                             |  |  |
|------------------------|--------------------------------------------------------------------------------------------------------------------------------------------------------|--|--|
| Standard Finish:       | Galvanised to BS EN ISO 1461:2009                                                                                                                      |  |  |
| Optional Finishes:     | Powder-coating in any standard RAL colour                                                                                                              |  |  |
| Configuration:         | Single Sided                                                                                                                                           |  |  |
| Bike Capacity:         | Bespoke to customer specification                                                                                                                      |  |  |
| No. of Locking points: | 3No. per bike space<br>Front wheel, Middle locking loop & Rear Wheel                                                                                   |  |  |
| Fixing Options:        | Surface Mounted                                                                                                                                        |  |  |
| Optional Extras:       | Location identifiers, anti-tamper fixings, signage                                                                                                     |  |  |
| BREEAM:                | Our products will assist with achieving BREEAM rating                                                                                                  |  |  |
| Product Warranty:      | Two years                                                                                                                                              |  |  |
| Recommended Height:    | 1200mm                                                                                                                                                 |  |  |
| Benefits:              | This British made two-tier rack is built to last,<br>it requires minimal maintenance and can be<br>space planned to fit a variety of unique locations. |  |  |