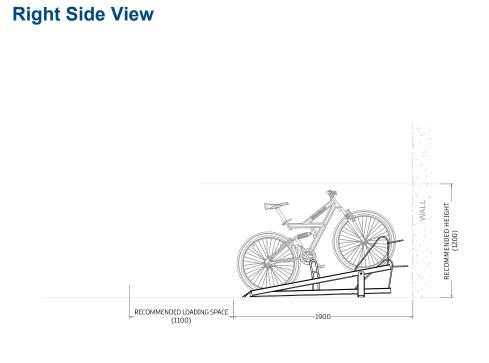

## Technical information

| Materials:             | Mild Steel                                                                                                                                             |  |  |
|------------------------|--------------------------------------------------------------------------------------------------------------------------------------------------------|--|--|
| Standard Finish:       | Galvanised to BS EN ISO 1461:2009                                                                                                                      |  |  |
| Optional Finishes:     | Powder-coating in any standard RAL colour                                                                                                              |  |  |
| Configuration:         | Single Sided                                                                                                                                           |  |  |
| Bike Capacity:         | Bespoke to customer specification                                                                                                                      |  |  |
| No. of Locking points: | 3No. per bike space<br>Front wheel, Middle locking loop & Rear Wheel                                                                                   |  |  |
| Fixing Options:        | Surface Mounted                                                                                                                                        |  |  |
| Optional Extras:       | Location identifiers, anti-tamper fixings, signage                                                                                                     |  |  |
| BREEAM:                | Our products will assist with achieving BREEAM rating                                                                                                  |  |  |
| Product Warranty:      | Two years                                                                                                                                              |  |  |
| Recommended Height:    | 1200mm                                                                                                                                                 |  |  |
| Benefits:              | This British made two-tier rack is built to last,<br>it requires minimal maintenance and can be<br>space planned to fit a variety of unique locations. |  |  |