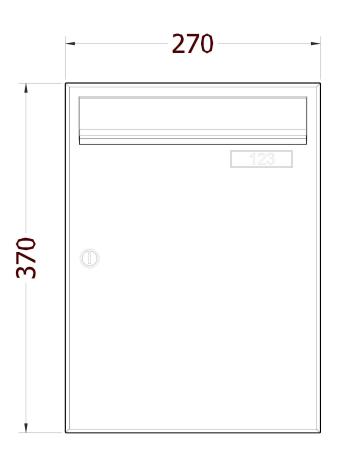

**Product Specification** 

- Dimension: 270 W x 370 H x 110 D
- Material: Mild Steel
- Finish: Powder Coated
- RAL Colour: From Standard Range or Bespoke
- Fixing Option: Wall mounted or Free Standing
- Post Retrieval: Front Entry, Front Retrieval
- Numbering: Name Plates
- Locking: Lock with 2 x Keys
- Optional Extras: Engraving of Numerals, Surround

 $\square$ 

Anthracite Grey - RAL 7016 Aluminium Grey - RAL 9007

White - RAL 9016

Sheet Notes

• All dimensions are in mm unless otherwise mentioned

• Any dimensions scaled from the drawing are taken at readers' own risk