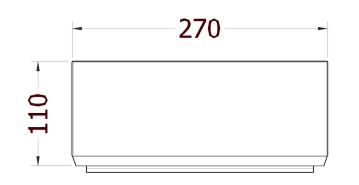

**Product Specification** 

- Dimension: 270 W x 370 H x 110 D
- Material: Mild Steel
- Finish: Powder Coated
- RAL Colour: From Standard Range or Bespoke
- Fixing Option: Wall mounted or Free Standing
- Post Retrieval: Front Entry, Front Retrieval
- Numbering: Name Plates
- Locking: Lock with 2 x Keys
- Optional Extras: Engraving of Numerals, Surround