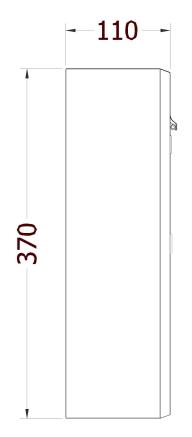

**Product Specification** 

- Dimension: 270 W x 370 H x 110 D
- Material: Mild Steel
- Finish: Powder Coated
- RAL Colour: From Standard Range or Bespoke
- Fixing Option: Wall mounted or Free Standing
- Post Retrieval: Front Entry, Front Retrieval
- Numbering: Name Plates
- Locking: Lock with 2 x Keys
- Optional Extras: Engraving of Numerals, Surround