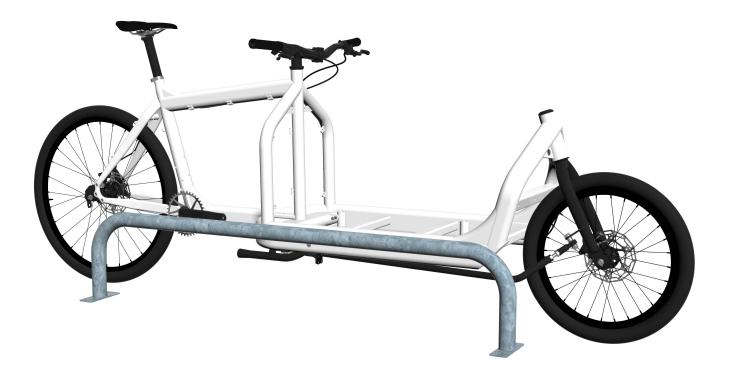

## Citihoop Cargo Bike Stand





## **Perspective View**



## Technical information

Materials: Mild Steel

Standard Finish: Galvanised to BS EN ISO 1461:2009

Optional Finishes: Powder-coating in any standard RAL colour

Stainless Steel Grade 304 or 316

Bike Capacity: 2No. Bike

Fixing Options: Surface Mounted

Optional Extras: Location identifiers, signage

BREEAM: Our products will assist with achieving

BREEAM rating

Product Warranty: Two years



Manufactured in the UK

PRODUCT NAME:

## Citihoop Cargo Bike Stand

| SCALE:<br>NTS  | SHEET SIZE:<br>A3 |       | DRAWN BY:<br>AA |
|----------------|-------------------|-------|-----------------|
| CHECKED BY: KD |                   | DATE: | 20/04/2022      |
| PRODUCT NO.:   |                   | SS-CH | С               |

- All dimensions are in mm unless otherwise stated
- Any dimensions s