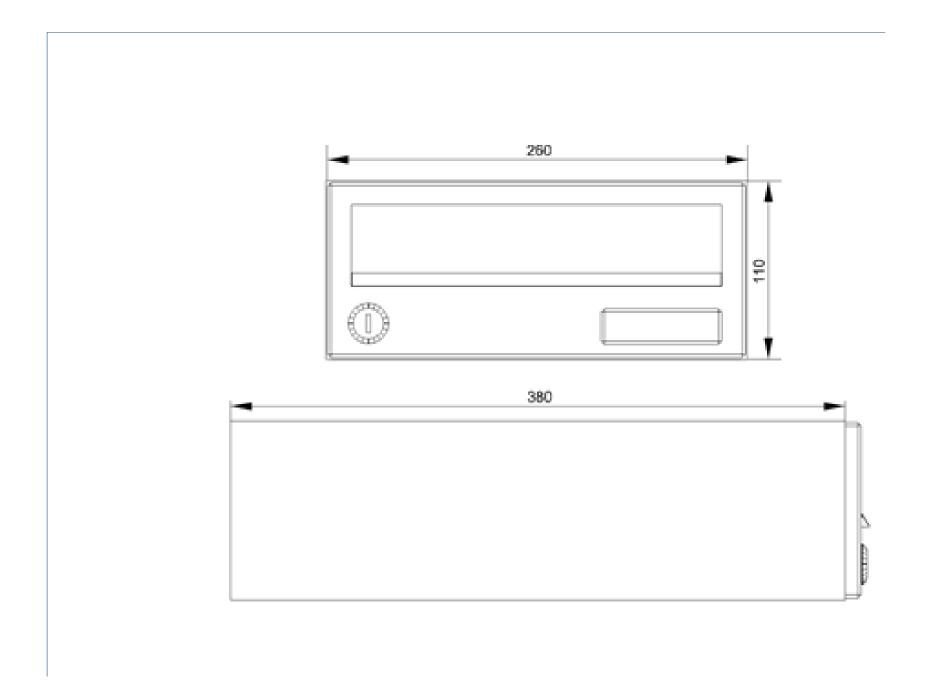

## **Technical Information & Specification**

1.2mm Galvanized steel mailbox, body and

Flap made from aluminum.

Mailbox Dimensions - 260x110x380mm (width, height, depth)

Opening Aperture - 265x35mm (width, height)

## **Streetsure Horizontal 260 Postal Box**

| SCALE:      | SHEET SIZE: |       | DRAWN BY:  |
|-------------|-------------|-------|------------|
| CHECKED BY: |             | DATE: | 08/06/2022 |

PRODUCT NO.: SS-PBNFRH