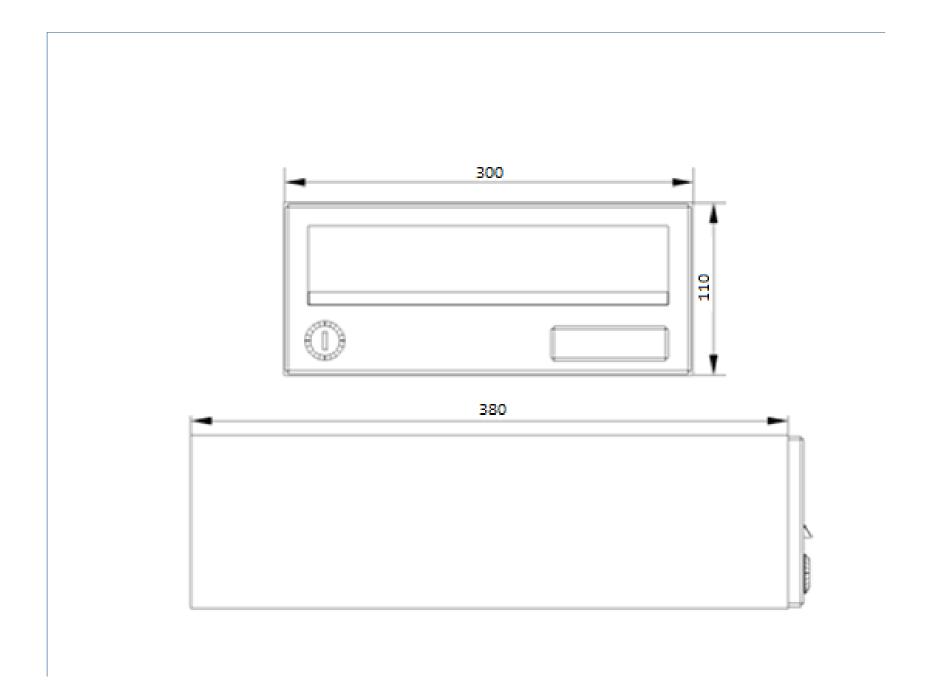

## **Technical Information & Specification**

1.2mm Galvanized steel mailbox, body and

Flap made from aluminum.

Mailbox Dimensions - 300x110x380mm (width, height, depth)

Opening Aperture - 265x35mm (width, height)

## **Streetsure Horizontal 300 Postal Box**

| SCALE:      | SHEET SIZE: |       | DRAWN BY:  |
|-------------|-------------|-------|------------|
| CHECKED BY: |             | DATE: | 08/06/2022 |