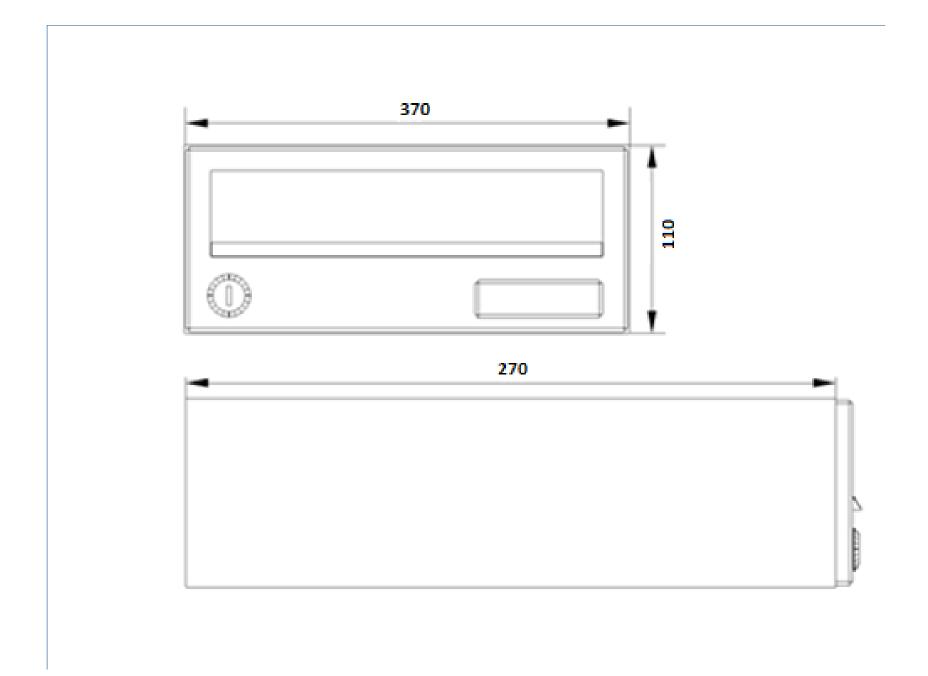

## **Technical Information & Specification**

1.2mm Galvanized steel mailbox, body and door

Flap made from aluminum.

Mailbox Dimensions - 370x110x270mm (width, height, depth)

Opening Aperture - 265x35mm (width, height)

## **Streetsure Horizontal 370 Postal Box**

| SCALE:      | SHEET SIZE: |       | DRAWN BY:  |
|-------------|-------------|-------|------------|
| CHECKED BY: |             | DATE: | 08/06/2022 |

PRODUCT NO.: SS-PBNFRH