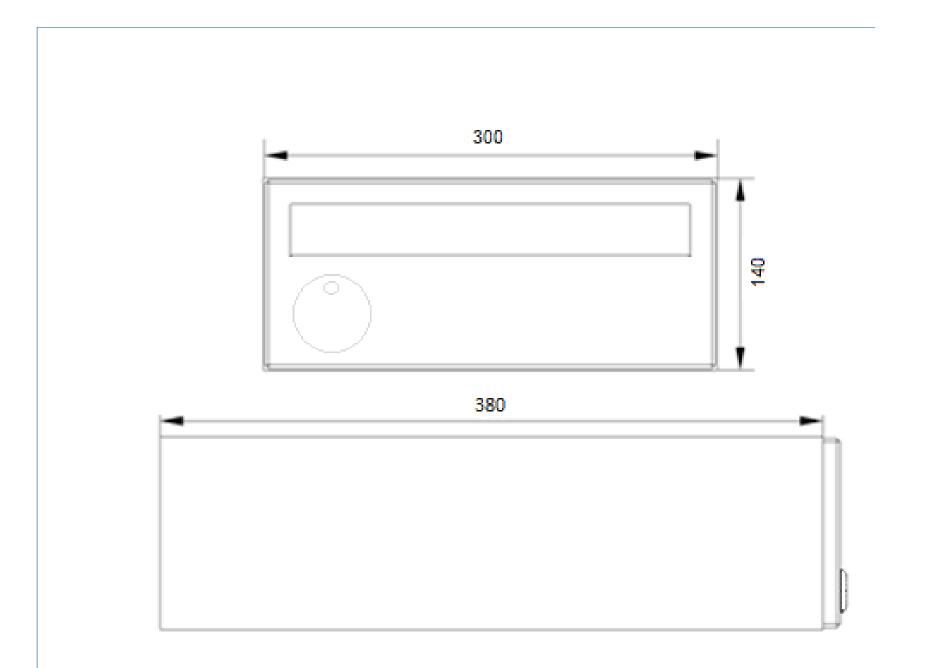

## Technical Information & Specification

- 2.0mm Galvanized steel mailbox, body and door.
- 10mm intumescent strip around the door and flap For fire rating integrity
- Mailbox Dimensions 300x140x380mm (width, height, depth)
- Opening Aperture 265x35mm (width, height)
- Anti-theft lip to inner aperture.
- Complies with SBD guidelines 2018.
- Available finishes Any standard RAL colour finish, Other options available on request
- Engraving to the escutcheons comes as standard
- Security lock: Each mailbox is supplied with 2 keys as standard.
- Locks are available being Master Key Compatible.
- Can be wall mounted, recessed and free-standing
- Weight 3kgs
- Optional Extras Engraving to the Flap, Support Legs

All dimensions are in mm unless otherwise stated
Any dimensions scaled from this drawing are taken at the reader's own risk

01730 719 292 info@bellsure.co.uk bellsure.co.uk