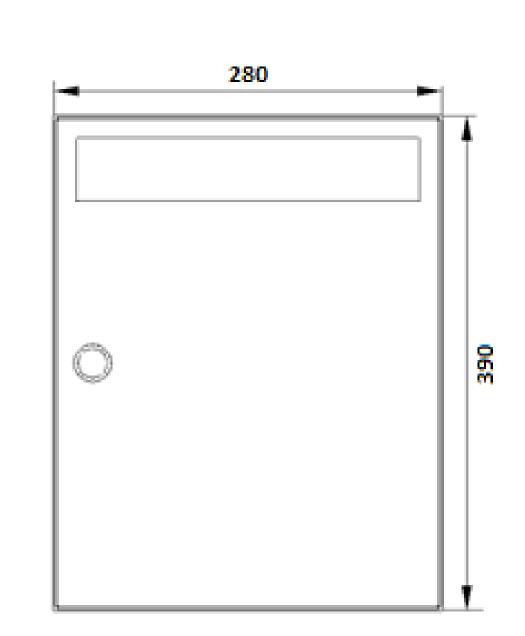

## **Technical Information & Specification**

2.0mm Galvanized steel mailbox, body and door.

5mm intumescent strip around the door and flap For fire rating integrity

Mailbox Dimensions - 260x390x130mm (width, height, depth)

Opening Aperture - 230x35mm (width, height)

Anti-theft lip to inner aperture.

Complies with SBD guidelines 2018.

Available finishes – Any standard RAL colour finish, Other options available on request

Engraving to the escutcheons comes as standard