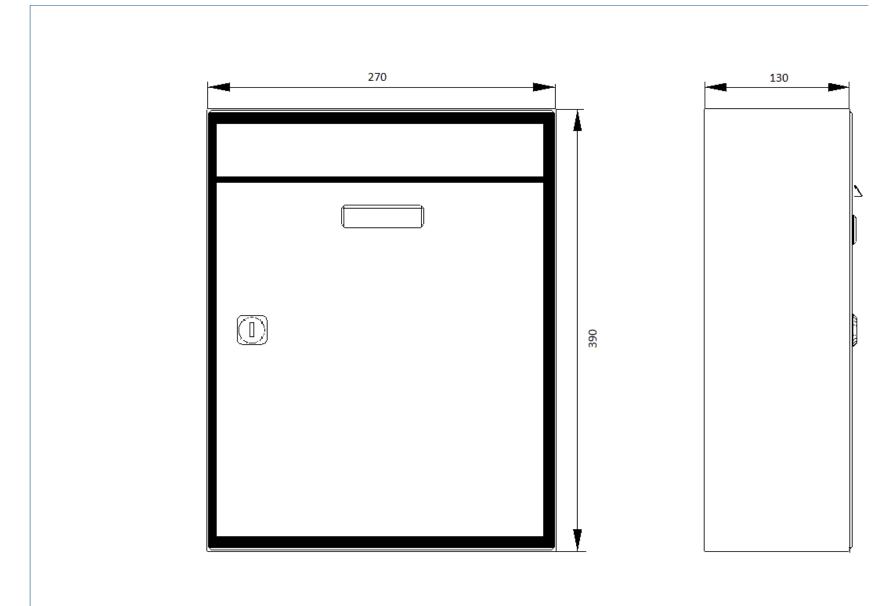

## Technical Information & Specification

1.2mm Galvanized steel mailbox, body and door.

Flap made from aluminum.

Mailbox Dimensions - 270x390x130mm (width, height, depth)

Opening Aperture - 237x32mm (width, height)