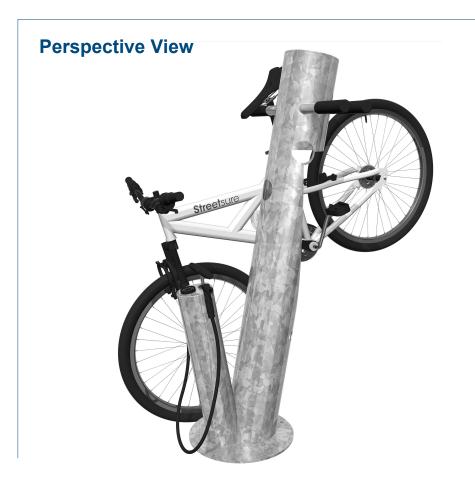

# **Bike Wash Station**

Capacity: Includes 2x Bike Mounts

Accessories: Bike Suspension Brackets

Water cord with handle Stationary hand pump 6No Brushes set

-Soft Washing Brush -Wheel & Component Brush -Two Prong Brush

-Two Prong Brush -Detailing Brush -Small Parts Brush

-Cassette Claw

Optional Extras: Anti-theft caps

Manufactured in the UK