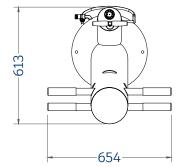

#### **Front View**

## Technical information

Materials: Highly Durable Steel

Standard Finish: Galvanised

Optional Finish: Powder Coated to standard

RAL Colour

**Dimensions:** 654mmW x 613mmD x 1411mmH

Fixing Options: Surface Mounted