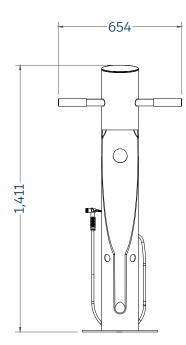

#### **Front View**

## Technical information

Materials: Highly Durable Steel

Standard Finish: Galvanised

Optional Finish: Powder Coated to standard

RAL Colour

**Dimensions:** 654mmW x 613mmD x 1411mmH

Fixing Options: Surface Mounted