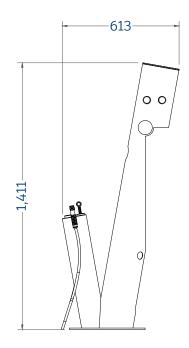

#### **Side View**

## Technical information

Materials: Highly Durable Steel

Standard Finish: Galvanised

Optional Finish: Powder Coated to standard

RAL Colour

**Dimensions:** 654mmW x 613mmD x 1411mmH

Fixing Options: Surface Mounted