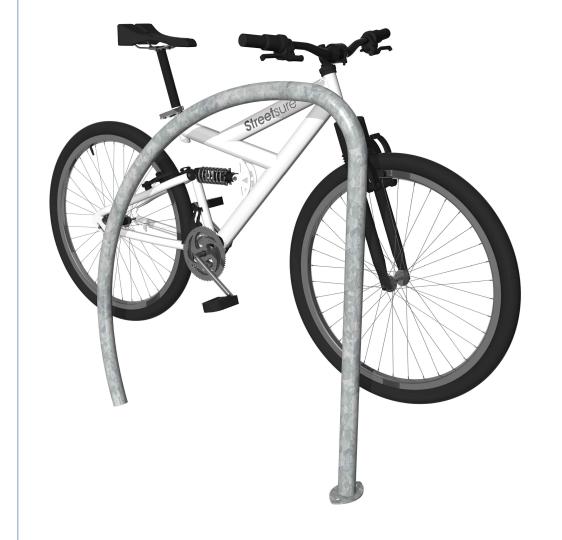

## **Perspective View**

**Benefits:** Citihoop Arc adds an artistic flare to the

conventional hoop style and provides a locking point for two bicycles - one on each side.

Manufactured in the UK