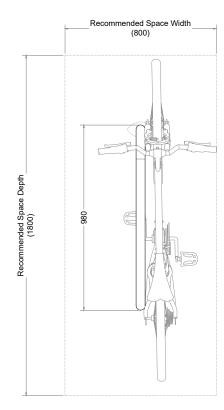

# Citihoop Arc Root Fixed

### **Top View**



### **Side View**



## **Perspective View**



### Technical information

Materials: Mild Steel

Standard Finish: Galvanised to BS EN ISO 1461:2009

**Optional Finishes:** Powder-coating in any standard RAL colour,

Stainless Steel Grade 304 or 316

Bike Capacity: 2No. Bikes

Fixing: Root Fixed, 300mm below ground

Plated straight leg and curved tube

Optional Extras: Location identifiers, anti-tamper fixings,

signage

BREEAM: Our products will assist with achieving

BREEAM rating

Product Warranty: Two years

**Benefits:** Citihoop Arc adds an artistic flare to the

conventional hoop style and provides a locking point for two bicycles - one on each side.



Manufactured in the UK

#### PRODUCT NAME:

### Citihoop Arc Root Fixed

 SCALE @ A3:
 SHEET SIZE:
 DRAWN BY:

 1:20
 A3
 AA

 CH