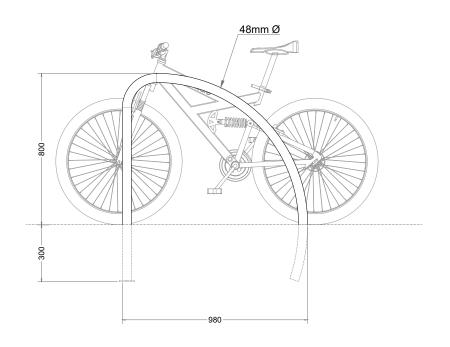

### **Side View**

Fixing: Root Fixed, 300mm below ground

Plated straight leg and curved tube

Optional Extras: Location identifiers, anti-tamper fixings,

signage

BREEAM: Our products will assist with achieving

BREEAM rating

Product Warranty: Two years