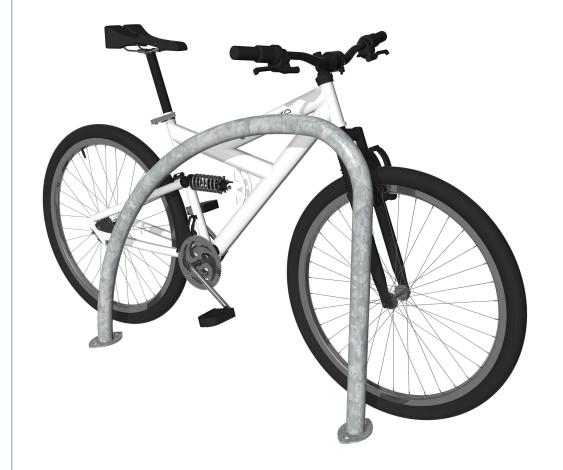

# Citihoop Arc Surface Mounted

## **Top View**



#### **Side View**



## **Perspective View**



#### Technical information

Materials: Mild Steel

Standard Finish: Galvanised to BS EN ISO 1461:2009

**Optional Finishes:** Powder-coating in any standard RAL colour,

Stainless Steel Grade 304 or 316

Bike Capacity: 2No. Bikes

Fixing: Surface Mounted with base plates

Optional Extras: Location identifiers, anti-tamper fixings,

signage

BREEAM: Our products will assist with achieving

BREEAM rating

Product Warranty: Two years

Benefits: Citihoop Arc adds an artistic flare to the

conventional hoop style and provides a locking point for two bicycles - one on each side.



Manufactured in the UK

#### PRODUCT NAME:

### Citihoop Arc Surface Mounted

| SCALE @ A3:<br>1:20 | SHEET SIZE:<br>A3 |       | DRAWN BY:<br>AA |
|---------------------|-------------------|-------|----------------