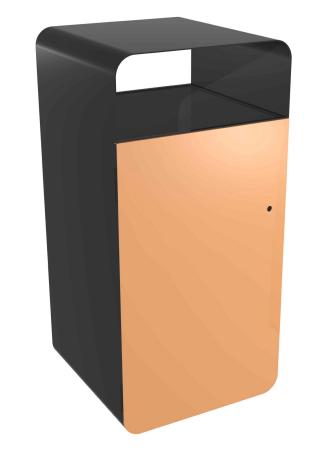

# **Perspective View**

## **Technical** Information

Materials: Mild Steel

Standard Finish: Powder Coated to Standard RAL finish

Capacity: 112 Litres

**Locking:** T Key

**Storage:** Surface Mounted

**Optional:** Ashtray Top, Stubber, General Waste