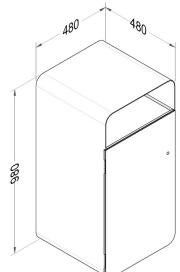

## **Isometric View**

Artwork, Timber panels

**Size:** 480mm W x 480mm D x 980mm H x 69Kg

Manufactured in the UK