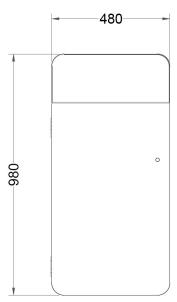

# **Top View**

Artwork, Timber panels

**Size:** 480mm W x 480mm D x 980mm H x 69Kg

Manufactured in the UK