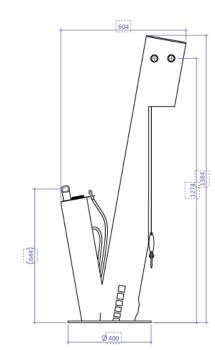

## Side View

#### Technical information

Materials: Highly Durable Steel

Standard Finish: Galvanised and Powder Coated to

Standard RAL Colour -RAL 9005 Black -RAL 7016 Anthracite Grey

**Dimensions:** 604mmW x 409mmD x 1384mmH