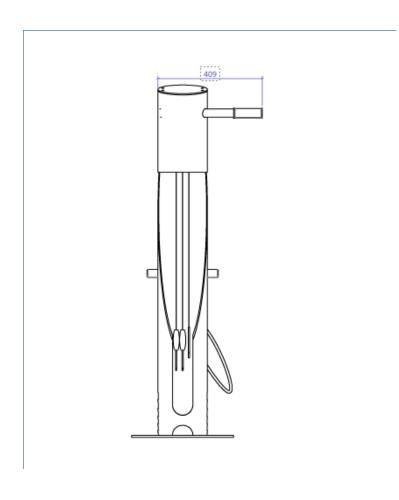

## Side View

#### Technical information

Materials: Highly Durable Steel

Standard Finish: Galvanised and Powder Coated to

Standard RAL Colour -RAL 9005 Black -RAL 7016 Anthracite Grey

**Dimensions:** 604mmW x 409mmD x 1384mmH