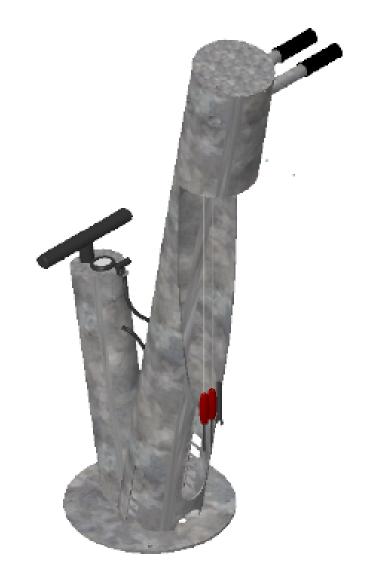

### **Perspective View**

Fixing Options: Surface Mounted

Capacity: Includes 1 x Bike Mount

Accessories: Integral Hand Pump with Pressure Gauge

Includes 20 x Tool Kit

Optional Extras: Non-Standard RAL Colour

Benefits: With one cycle mounts, this durable bike

repair stand allows users to work with a variety of tools on all of their needs, including a fast action bicycle tyre pump.

PRODUCT NAME: